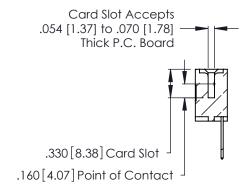

THIS IS A C.A.D. GENERATED DRAWING DO NOT MAKE MANUAL REVISIONS TO MASTER.

Contact Code 556

ISSUE NUMBER

ORIGINAL

1

**Contact Code 555** 

.165 [4.19] .045(1.14) to .060(1.52) Between Tails .375 [9.54] .125(3.18) to .210(5.33) Outside Tails