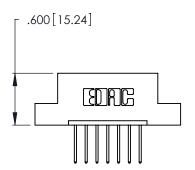

THIS IS A C.A.D. GENERATED DRAWING DO NOT MAKE MANUAL REVISIONS TO MASTER.

| 346/396 SERIES CARD EDGE CONNECTOR |
|------------------------------------|
| PART NUMBER: 396-007-522-104       |

**EDAC INC** TORONTO, ONTARIO CANADA