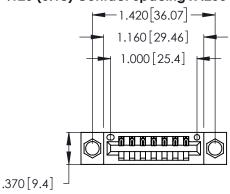

<u>Contact Dimensions:</u>
522-P.C. Tail .025 Sq. (0.64 Sq.) - Tail LG. = .440 (11.18)
.125 (3.18) Contact Spacing x .250 (6.35) Row Spacing

- INSULATOR MATERIAL: THERMOPLASTIC POLYESTER, UL 94V-0 CONTACT MATERIAL; COPPER, NICKEL, TIN ALLOY CA-725
- CONTACT PLATING: GOLD ON THE MATING AREA, TIN-LEAD ON THE CONTACT TAILS, NICKEL UNDERPLATE