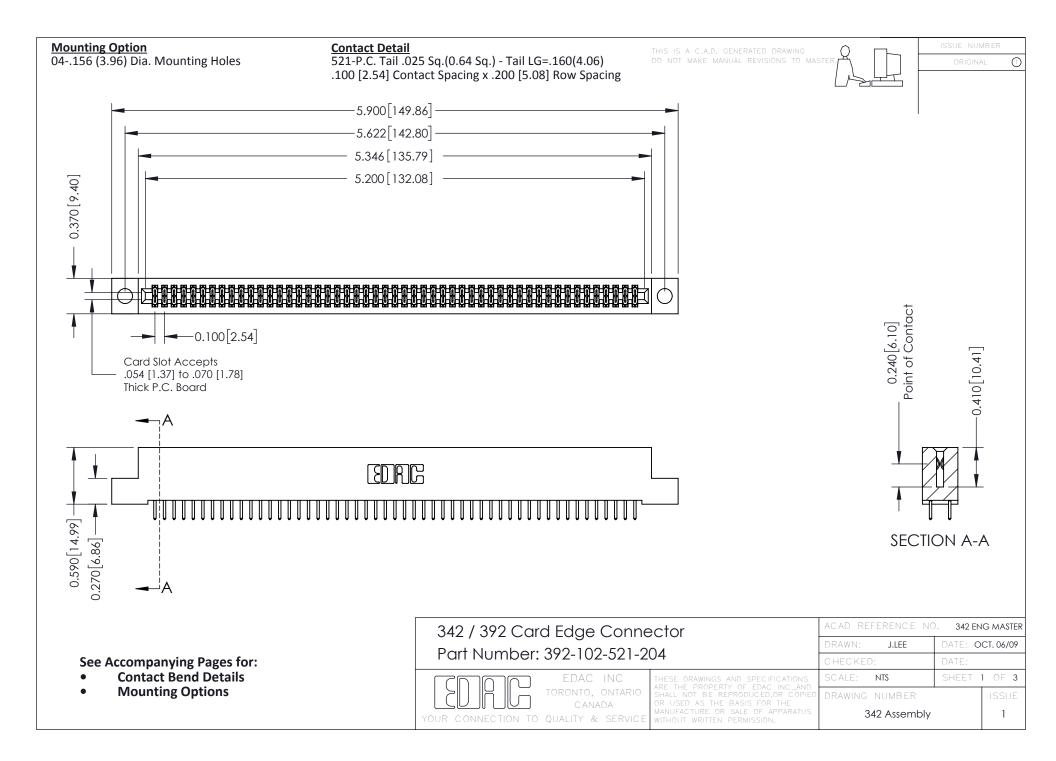

THIS IS A C.A.D. GENERATED DRAWING DO NOT MAKE MANUAL REVISIONS TO MASTER. ISSUE NUMBER

ORIGINAL

1



| 342 / 392 Series Card Edge Connector<br>Contact Bend Detail |                                                                                                                                                                                                  | ACAD REFERENCE NO. 342 ENG MASTER |             |                  |        |
|-------------------------------------------------------------|--------------------------------------------------------------------------------------------------------------------------------------------------------------------------------------------------|-----------------------------------|-------------|------------------|--------|
|