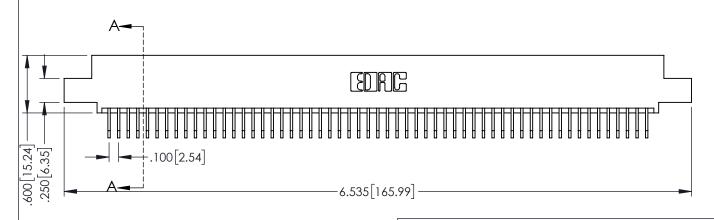

**Contact Code 558** 

Contact Code 559

Contact Code 560

INSULATOR MATERIAL: THERMOPLASTIC POLYESTER, UL 94V-0

DAP MATERIAL AVAILABLE UPON REQUEST

CONTACT MATERIAL; COPPER ALLOY CONTACT PLATING: GOLD ON THE MATING AREA, TIN PLATING ON THE CONTACT TAILS, NICKEL UNDERPLATE

345/395 SERIES CARD EDGE CONNECTOR CONTACT CODE 555,556,558,559,560 DIMENSIONS

YOUR CONNECTION TO QUALITY & SERVICE

ACAD REFERENCE NO. 345-ENG-MASTER DATE:MAY.16/2017 DRAWN: R.STA.MONICA 1:1 SHEET 2 OF 2