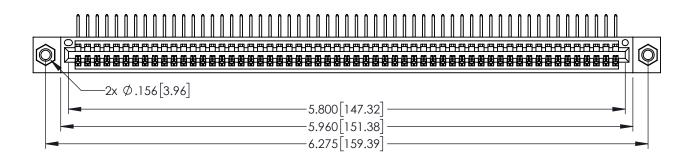

1

- INSULATOR MATERIAL: THERMOPLASTIC PBT BLACK, UL 94V-0
- CONTACT MATERIAL; COPPER TIN ALLOY CONTACT PLATING: GOLD ON THE MATING AREA, TIN PLATING ON THE CONTACT TAILS, NICKEL UNDERPLATE

| 345/395 SERIES CARD EDGE CONNECTOR |
|------------------------------------|
| PART NUMBER: 395-057-558-407       |

345/395 SERIES CARD EDGE CONNECTOR CONTACT CODE 555,556,558,559,560 DIMENSIONS

YOUR CONNECTION TO QUALITY & SERVICE

ACAD REFERENCE NO. 345-ENG-MASTER DATE:MAY.16/2017 DRAWN: R.STA.MONICA 1:1 SHEET 2 OF 2