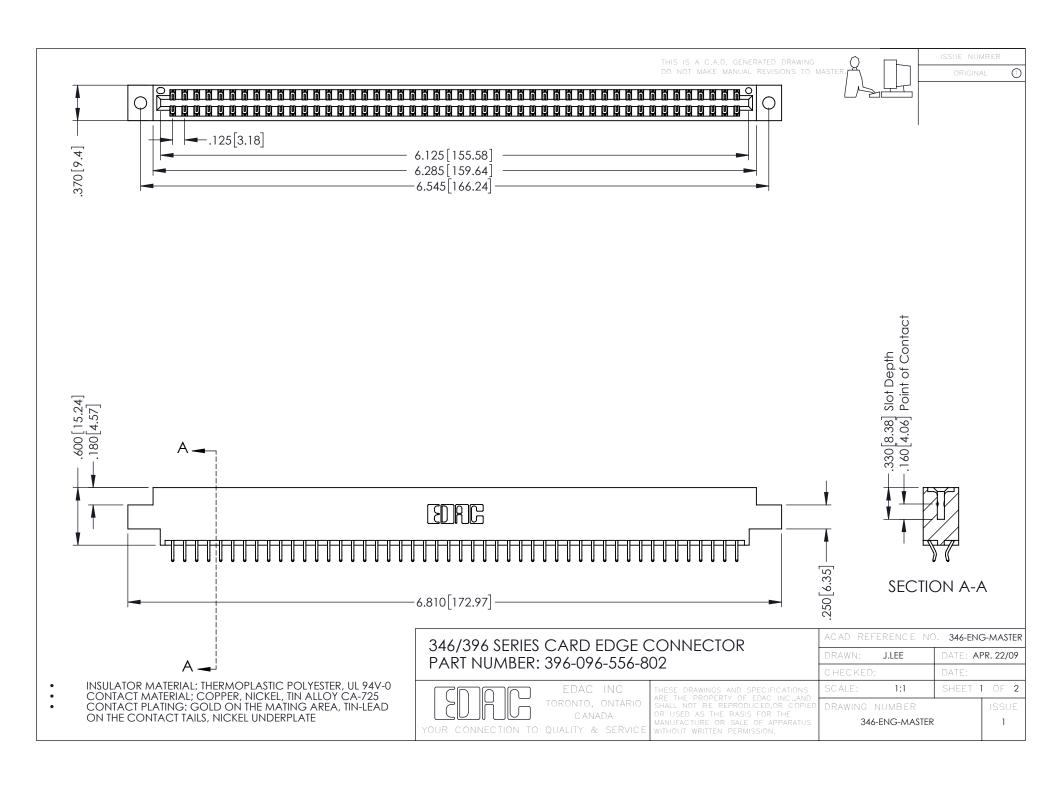

**Contact Code 555** 

**Contact Code 556** 

INSULATOR MATERIAL: THERMOPLASTIC POLYESTER, UL 94V-0 CONTACT MATERIAL; COPPER, NICKEL, TIN ALLOY CA-725

CONTACT PLATING: GOLD ON THE MATING AREA, TIN-LEAD ON THE CONTACT TAILS, NICKEL UNDERPLATE