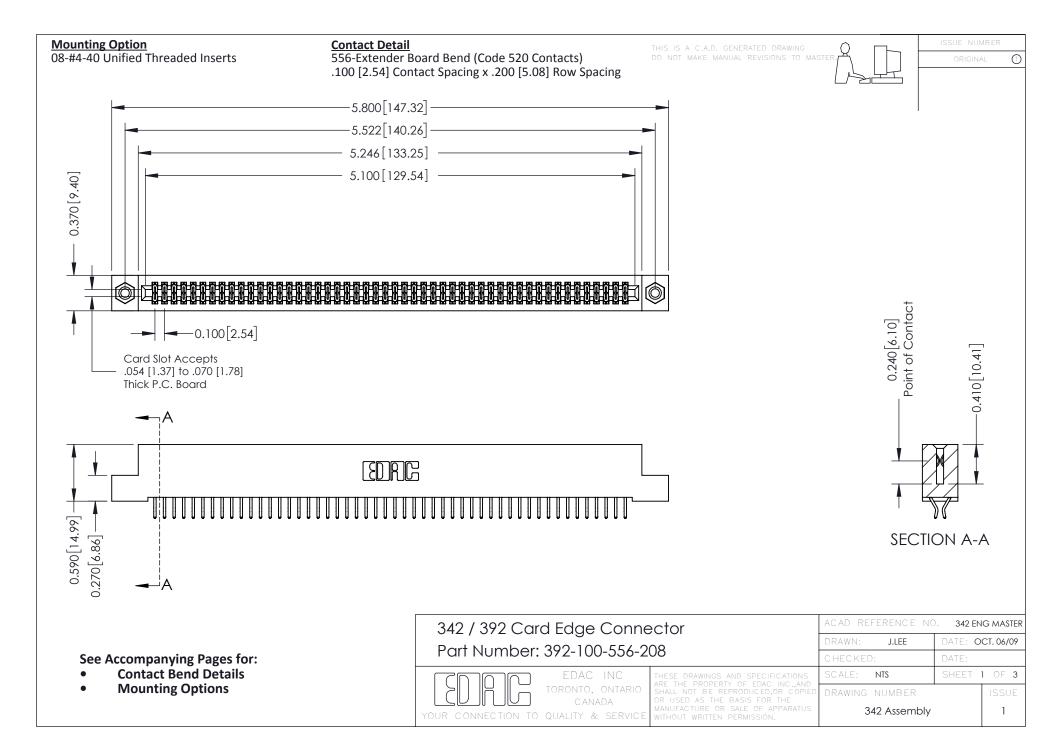

THIS IS A C.A.D. GENERATED DRAWING DO NOT MAKE MANUAL REVISIONS TO MASTER. ISSUE NUMBER

ORIGINAL

1



| 342 / 392 Series Card Edge Connector<br>Contact Bend Detail |                                                                                                                                                                                                  | ACAD REFERENCE NO. 342 ENG MASTER |             |                  |        |
|-------------------------------------------------------------|--------------------------------------------------------------------------------------------------------------------------------------------------------------------------------------------------|-----------------------------------|-------------|------------------|--------|
|