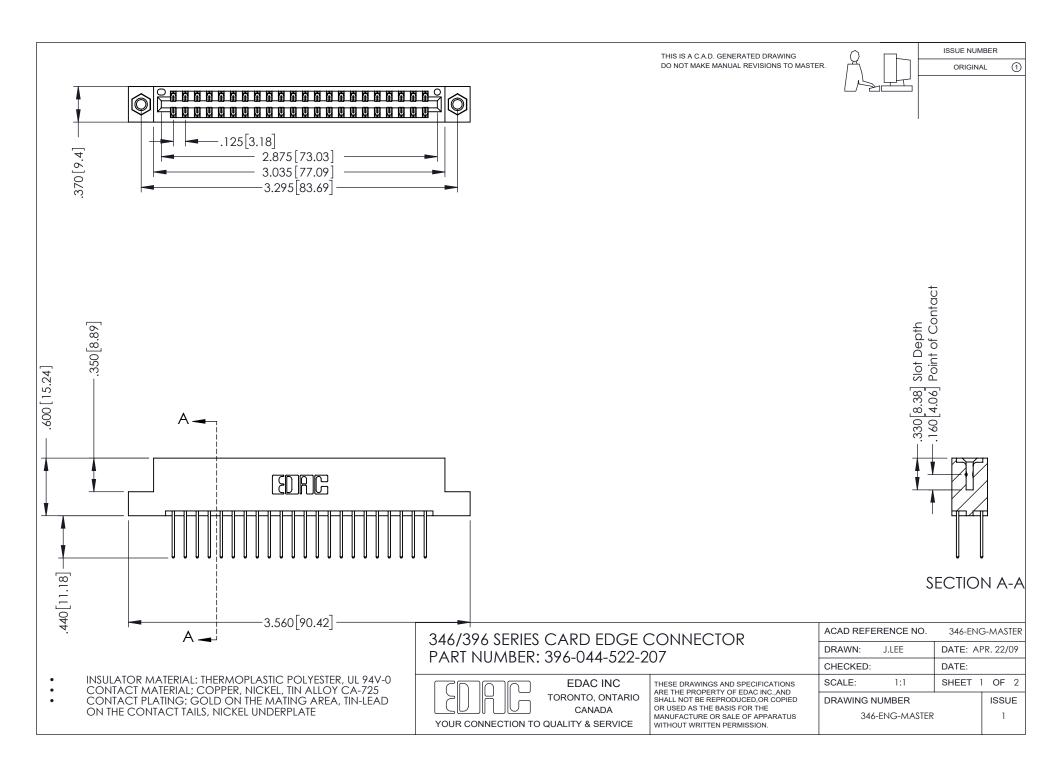

## **Contact Code 556**

INSULATOR MATERIAL: THERMOPLASTIC POLYESTER, UL 94V-0 CONTACT MATERIAL; COPPER, NICKEL, TIN ALLOY CA-725 CONTACT PLATING: GOLD ON THE MATING AREA, TIN-LEAD

ON THE CONTACT TAILS, NICKEL UNDERPLATE

## 346/396 SERIES CARD EDGE CONNECTOR CONTACT CODE 555,556,558,559,560 DIMENSIONS

YOUR CONNECTION TO QUALITY & SERVICE

**EDAC INC** TORONTO, ONTARIO CANADA

THESE DRAWINGS AND SPECIFICATIONS ARE THE PROPERTY OF EDAC INC.,AND SHALL NOT BE REPRODUCED, OR COPIED OR USED AS THE BASIS FOR THE MANUFACTURE OR SALE OF APPARATUS WITHOUT WRITTEN PERMISSION.