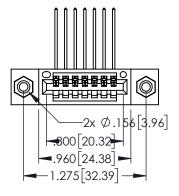

CONTACT MATERIAL; COPPER TIN ALLOY CONTACT PLATING: GOLD ON THE MATING AREA, TIN PLATING ON THE CONTACT TAILS, NICKEL UNDERPLATE

| 345/395 SERIES CARD EDGE CONNECTOR |
|------------------------------------|
| PART NUMBER: 395-007-559-108       |

CANADA

YOUR CONNECTION TO QUALITY & SERVICE

|                                                                                                                              | 01  |
|------------------------------------------------------------------------------------------------------------------------------|-----|
| THESE DRAWINGS AND SPECIFICATIONS ARE THE PROPERTY OF EDAC INCAND                                                            | SC  |
| SHALL NOT BE REPRODUCED, OR COPIED OR USED AS THE BASIS FOR THE MANUFACTURE OR SALE OF APPARATUS WITHOUT WRITTEN PERMISSION. | DR. |