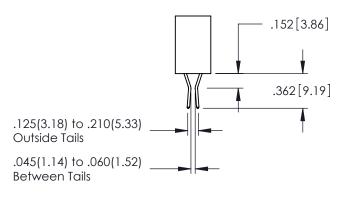

Contact Dimensions:
559-90 Degree Bend (Code 541 Contacts)
See Sheet 2 for Contact Code 555, 556, 558, 559, 560 Dimensions

.330[8.38] CARD SLOT .160[4.06] POINT OF CONTACT

SECTION A-A

1

INSULATOR MATERIAL: THERMOPLASTIC PBT BLACK, UL 94V-0