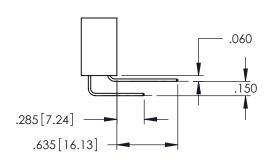

345-ENG-MASTER

**Contact Code 558** 

Contact Code 559

**Contact Code 560** 

INSULATOR MATERIAL: THERMOPLASTIC POLYESTER, UL 94V-0

DAP MATERIAL AVAILABLE UPON REQUEST

CONTACT MATERIAL; COPPER ALLOY CONTACT PLATING: GOLD ON THE MATING AREA, TIN PLATING ON THE CONTACT TAILS, NICKEL UNDERPLATE

345/395 SERIES CARD EDGE CONNECTOR CONTACT CODE 555,556,558,559,560 DIMENSIONS

YOUR CONNECTION TO QUALITY & SERVICE

ACAD REFERENCE NO. 345-ENG-MASTER DATE:MAY.16/2017 DRAWN: R.STA.MONICA 1:1 SHEET 2 OF 2