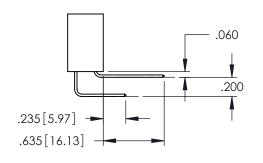

Contact Dimensions:
559-90 Degree Bend (Code 541 Contacts)
See Sheet 2 for Contact Code 555, 556, 558, 559, 560 Dimensions

.330[8.38] CARD SLOT .160[4.06] POINT OF CONTACT

SECTION A-A

1

INSULATOR MATERIAL: THERMOPLASTIC PBT BLACK, UL 94V-0