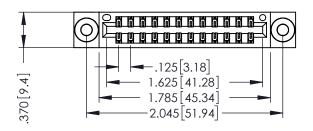

346/396 SERIES CARD EDGE CONNECTOR PART NUMBER: 396-024-520-803

EDAC INC TORONTO, ONTARIC CANADA

YOUR CONNECTION TO QUALITY & SERVICE WITH

THESE DRAWINGS AND SPECIFICATIONS ARE THE PROPERTY OF EDAC INC.,AND SHALL NOT BE REPRODUCED,OR COPIES OR USED AS THE BASIS FOR THE MANUFACTURE OR SALE OF APPARATUS WITHOUT WRITTEN PERMISSION.

|   | ACAD REFERENCE NO | . 346-ENG-MASTER        |
|---|-------------------|-------------------------|
|   | DRAWN: J.LEE      | DATE: <b>APR. 22/09</b> |
|   | CHECKED:          | DATE:                   |
|   | SCALE: 1:1        | SHEET 1 OF 2            |
| 0 | DRAWING NUMBER    | ISSUE                   |