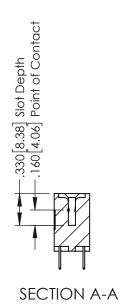

## 346/396 SERIES CARD EDGE CONNECTOR CONTACT CODE 555,556,558,559,560 DIMENSIONS

YOUR CONNECTION TO QUALITY & SERVICE

|   | ACAD REFERENCE NO. 346-ENG-MASTER |                  |  |
|---|-----------------------------------|------------------|--|
|   | DRAWN: J.LEE                      | DATE: APR. 22/09 |  |
| • | CHECKED:                          | DATE:            |  |
|   | SCALE: 1:1                        | SHEET 2 OF 2     |  |
| D | DRAWING NUMBER                    | ISSUE            |  |