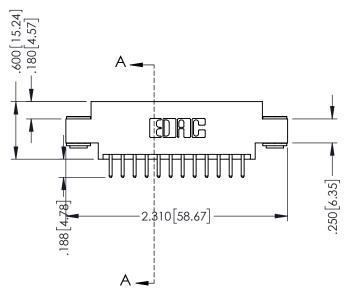

346/396 SERIES CARD EDGE CONNECTOR PART NUMBER: 396-024-520-803

EDAC INC TORONTO, ONTARIC CANADA

YOUR CONNECTION TO QUALITY & SERVICE WITH

THESE DRAWINGS AND SPECIFICATIONS ARE THE PROPERTY OF EDAC INC.,AND SHALL NOT BE REPRODUCED,OR COPIES OR USED AS THE BASIS FOR THE MANUFACTURE OR SALE OF APPARATUS WITHOUT WRITTEN PERMISSION.

|   | ACAD REFERENCE NO | . 346-ENG-MASTER        |
|---|-------------------|-------------------------|
|   | DRAWN: J.LEE      | DATE: <b>APR. 22/09</b> |
|   | CHECKED:          | DATE:                   |
|   | SCALE: 1:1        | SHEET 1 OF 2            |
| 0 | DRAWING NUMBER    | ISSUE                   |