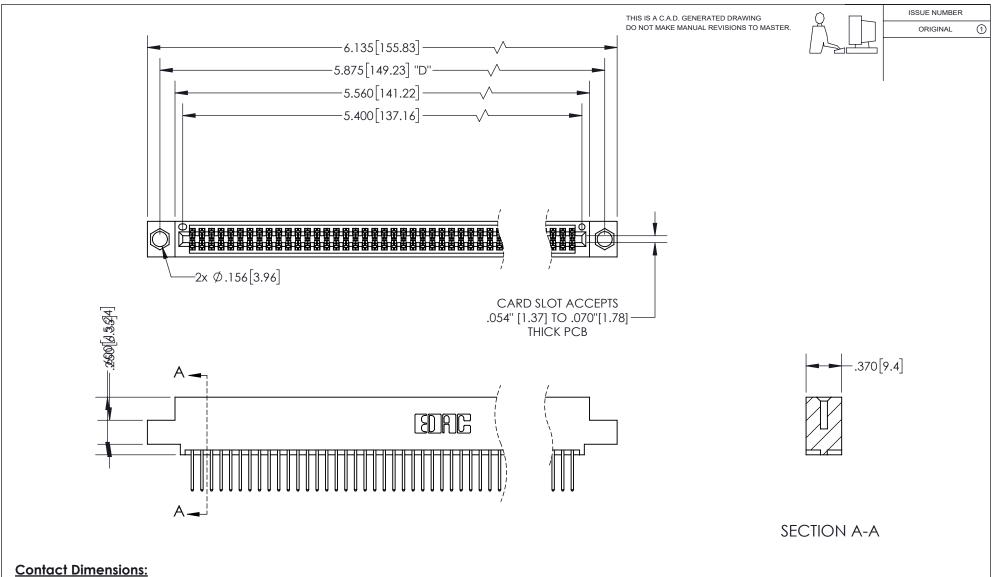

## 345/395 SERIES CARD EDGE CONNECTOR PART NUMBER: 395-106-523-504

YOUR CONNECTION TO QUALITY & SERVICE

**EDAC INC** TORONTO, ONTARIO CANADA

THESE DRAWINGS AND SPECIFICATIONS ARE THE PROPERTY OF EDAC INC.,AND SHALL NOT BE REPRODUCED, OR COPIED OR USED AS THE BASIS FOR THE MANUFACTURE OR SALE OF APPARATUS WITHOUT WRITTEN PERMISSION.

| ACAD REFERENCE NO.  |     | 345-ENG-MASTER   |       |
|---------------------|-----|------------------|-------|
| DRAWN: R.STA.MONICA |     | DATE:MAY.16/2017 |       |
| CHECKED:            |     | DATE:            |       |
| SCALE:              | 1:1 | SHEET 1          | OF 2  |
| DRAWING NUMBER      |     |                  | ISSUE |
| 345-ENG-MASTER      |     |                  | 1     |