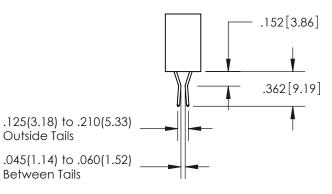

523-P.C. Tail .025 Sq.(0.64 Sq.) - Tail LG=.390(9.91) .100 (2.54) Contact Spacing x .200 (5.08) Row Spacing

INSULATOR MATERIAL: THERMOPLASTIC PBT, UL 94V-0 CONTACT MATERIAL; COPPER TIN ALLOY CONTACT PLATING: GOLD ON THE MATING AREA, TIN PLATING ON THE CONTACT TAILS, NICKEL UNDERPLATE

ISSUE NUMBER ORIGINAL 1

**Contact Code 558** 

**Contact Code 559** 

**Contact Code 560** 

- INSULATOR MATERIAL: THERMOPLASTIC POLYESTER, UL 94V-0
- DAP MATERIAL AVAILABLE UPON REQUEST
- CONTACT MATERIAL; COPPER ALLOY

CONTACT PLATING: GOLD ON THE MATING AREA, TIN PLATING ON THE CONTACT TAILS, NICKEL UNDERPLATE

\*FOR ALL OTHER SPECIFICATIONS REFER TO SHEET 3\*

## 345/395 SERIES CARD EDGE CONNECTOR CONTACT CODE 555,556,558,559,560 DIMENSIONS

YOUR CONNECTION TO QUALITY & SERVICE

**EDAC INC** TORONTO, ONTARIO CANADA

THESE DRAWINGS AND SPECIFICATIONS ARE THE PROPERTY OF EDAC INC.,AND SHALL NOT BE REPRODUCED, OR COPIED OR USED AS THE BASIS FOR THE MANUFACTURE OR SALE OF APPARATUS WITHOUT WRITTEN PERMISSION.