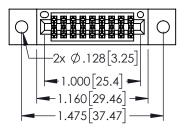

- INSULATOR MATERIAL: THERMOPLASTIC PBT BLACK, UL 94V-0
- CONTACT MATERIAL; COPPER TIN ALLOY CONTACT PLATING: GOLD ON THE MATING AREA, TIN PLATING ON THE CONTACT TAILS, NICKEL UNDERPLATE

|                                    | A NOIL SECTION AND |
|------------------------------------|--------------------------------------------------------------------------------------------------------------------------------------------------------------------------------------------------------------------------------------------------------------------------------------------------------------------------------------------------------------------------------------------------------------------------------------------------------------------------------------------------------------------------------------------------------------------------------------------------------------------------------------------------------------------------------------------------------------------------------------------------------------------------------------------------------------------------------------------------------------------------------------------------------------------------------------------------------------------------------------------------------------------------------------------------------------------------------------------------------------------------------------------------------------------------------------------------------------------------------------------------------------------------------------------------------------------------------------------------------------------------------------------------------------------------------------------------------------------------------------------------------------------------------------------------------------------------------------------------------------------------------------------------------------------------------------------------------------------------------------------------------------------------------------------------------------------------------------------------------------------------------------------------------------------------------------------------------------------------------------------------------------------------------------------------------------------------------------------------------------------------------|
| 345/395 SERIES CARD EDGE CONNECTOR | ACAD REFERENCE NO. 345-ENG-MASTER                                                                                                                                                                                                                                                                                                                                                                                                                                                                                                                                                                                                                                                                                                                                                                                                                                                                                                                                                                                                                                                                                                                                                                                                                                                                                                                                                                                                                                                                                                                                                                                                                                                                                                                                                                                                                                                                                                                                                                                                                                                                                              |
| 040/070 SEKIES CAND EDGE CONNECTOR | DRAWN: R STA MONICAL DATE MAY 16/2017                                                                                                                                                                                                                                                                                                                                                                                                                                                                                                                                                                                                                                                                                                                                                                                                                                                                                                                                                                                                                                                                                                                                                                                                                                                                                                                                                                                                                                                                                                                                                                                                                                                                                                                                                                                                                                                                                                                                                                                                                                                                                          |

| PART NUMBER: 395-018-542-502 |                   |                                                                                                                                                                     |
|------------------------------|-------------------|---------------------------------------------------------------------------------------------------------------------------------------------------------------------|
|                              |                   | THESE DRAWINGS AND SPECIFICATIONS ARE THE PROPERTY OF EDAC INC.,AND SHALL NOT BE REPRODUCED,OR COPIED OR USED AS THE BASIS FOR THE MANUFACTURE OR SALE OF APPARATUS |
| YOUR CONNECTION TO           | QUALITY & SERVICE | WITHOUT WRITTEN PERMISSION                                                                                                                                          |