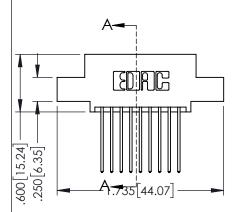

Contact Dimensions: 542-Wire Wrap .025 Sq.(0.64 Sq.) - Tail LG=.645(16.38) .100 (2.54) Contact Spacing x .200 (5.08) Row Spacing

DRAWN: R.STA.MONICA

1:1

345-ENG-MASTER

POINT OF CONTACT

DATE:MAY.16/2017

SHEET 1 OF 2

- INSULATOR MATERIAL: THERMOPLASTIC PBT BLACK, UL 94V-0
- CONTACT MATERIAL; COPPER TIN ALLOY CONTACT PLATING: GOLD ON THE MATING AREA, TIN PLATING ON THE CONTACT TAILS, NICKEL UNDERPLATE

|                                    | A NOIL SECTION AND |
|------------------------------------|--------------------------------------------------------------------------------------------------------------------------------------------------------------------------------------------------------------------------------------------------------------------------------------------------------------------------------------------------------------------------------------------------------------------------------------------------------------------------------------------------------------------------------------------------------------------------------------------------------------------------------------------------------------------------------------------------------------------------------------------------------------------------------------------------------------------------------------------------------------------------------------------------------------------------------------------------------------------------------------------------------------------------------------------------------------------------------------------------------------------------------------------------------------------------------------------------------------------------------------------------------------------------------------------------------------------------------------------------------------------------------------------------------------------------------------------------------------------------------------------------------------------------------------------------------------------------------------------------------------------------------------------------------------------------------------------------------------------------------------------------------------------------------------------------------------------------------------------------------------------------------------------------------------------------------------------------------------------------------------------------------------------------------------------------------------------------------------------------------------------------------|
| 345/395 SERIES CARD EDGE CONNECTOR | ACAD REFERENCE NO. 345-ENG-MASTER                                                                                                                                                                                                                                                                                                                                                                                                                                                                                                                                                                                                                                                                                                                                                                                                                                                                                                                                                                                                                                                                                                                                                                                                                                                                                                                                                                                                                                                                                                                                                                                                                                                                                                                                                                                                                                                                                                                                                                                                                                                                                              |
| 040/070 SEKIES CAND EDGE CONNECTOR | DRAWN: R STA MONICAL DATE MAY 16/2017                                                                                                                                                                                                                                                                                                                                                                                                                                                                                                                                                                                                                                                                                                                                                                                                                                                                                                                                                                                                                                                                                                                                                                                                                                                                                                                                                                                                                                                                                                                                                                                                                                                                                                                                                                                                                                                                                                                                                                                                                                                                                          |