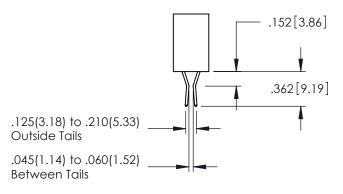

Contact Dimensions: 542-Wire Wrap .025 Sq.(0.64 Sq.) - Tail LG=.645(16.38) .100 (2.54) Contact Spacing x .200 (5.08) Row Spacing

DRAWN: R.STA.MONICA

1:1

345-ENG-MASTER

POINT OF CONTACT

DATE:MAY.16/2017

SHEET 1 OF 2