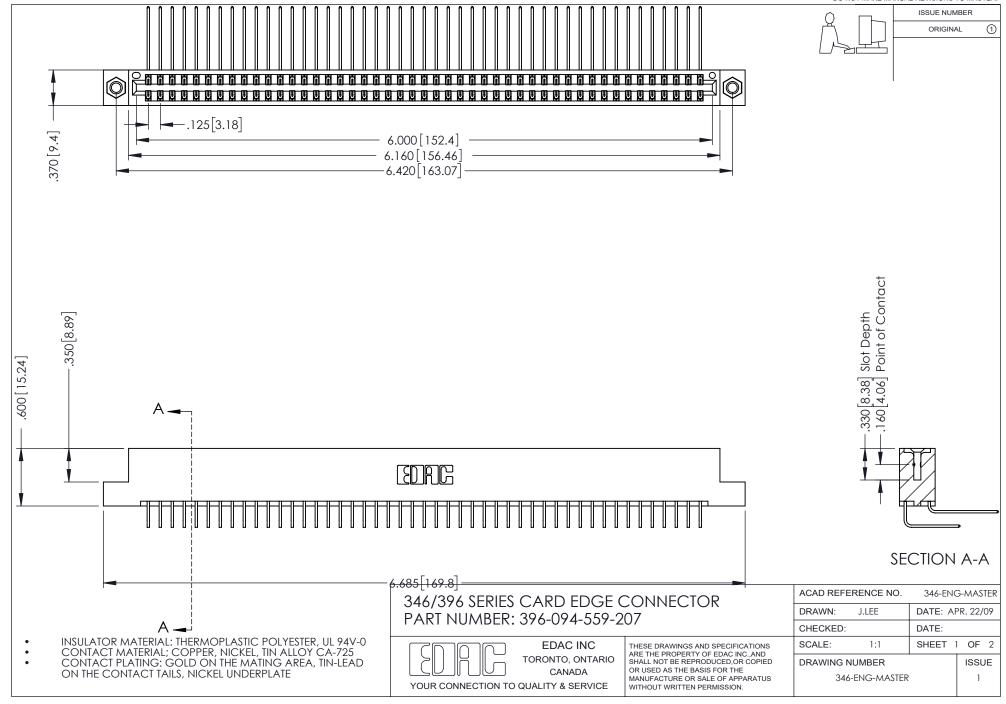

## **Contact Code 556**

INSULATOR MATERIAL: THERMOPLASTIC POLYESTER, UL 94V-0 CONTACT MATERIAL; COPPER, NICKEL, TIN ALLOY CA-725 CONTACT PLATING: GOLD ON THE MATING AREA, TIN-LEAD

ON THE CONTACT TAILS, NICKEL UNDERPLATE

## 346/396 SERIES CARD EDGE CONNECTOR CONTACT CODE 555,556,558,559,560 DIMENSIONS

YOUR CONNECTION TO QUALITY & SERVICE

**EDAC INC** TORONTO, ONTARIO CANADA

THESE DRAWINGS AND SPECIFICATIONS ARE THE PROPERTY OF EDAC INC.,AND SHALL NOT BE REPRODUCED, OR COPIED OR USED AS THE BASIS FOR THE MANUFACTURE OR SALE OF APPARATUS WITHOUT WRITTEN PERMISSION.