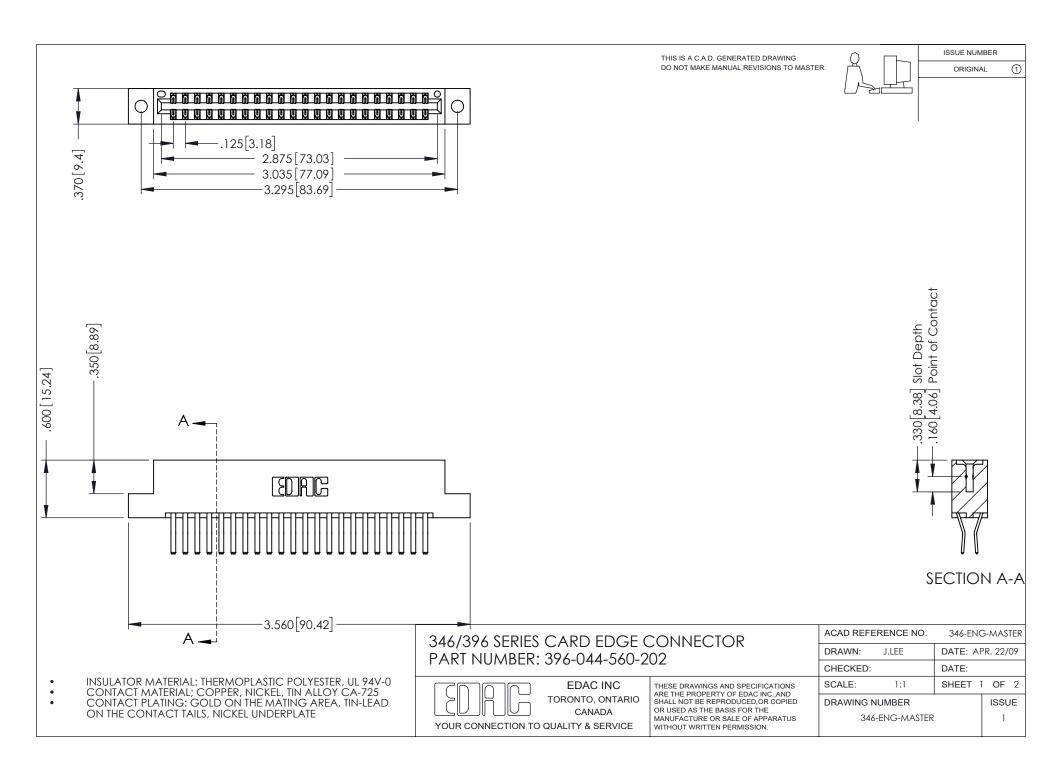

## **Contact Code 556**

INSULATOR MATERIAL: THERMOPLASTIC POLYESTER, UL 94V-0 CONTACT MATERIAL; COPPER, NICKEL, TIN ALLOY CA-725 CONTACT PLATING: GOLD ON THE MATING AREA, TIN-LEAD

ON THE CONTACT TAILS, NICKEL UNDERPLATE

## 346/396 SERIES CARD EDGE CONNECTOR CONTACT CODE 555,556,558,559,560 DIMENSIONS

YOUR CONNECTION TO QUALITY & SERVICE

**EDAC INC** TORONTO, ONTARIO CANADA

THESE DRAWINGS AND SPECIFICATIONS ARE THE PROPERTY OF EDAC INC.,AND SHALL NOT BE REPRODUCED, OR COPIED OR USED AS THE BASIS FOR THE MANUFACTURE OR SALE OF APPARATUS WITHOUT WRITTEN PERMISSION.