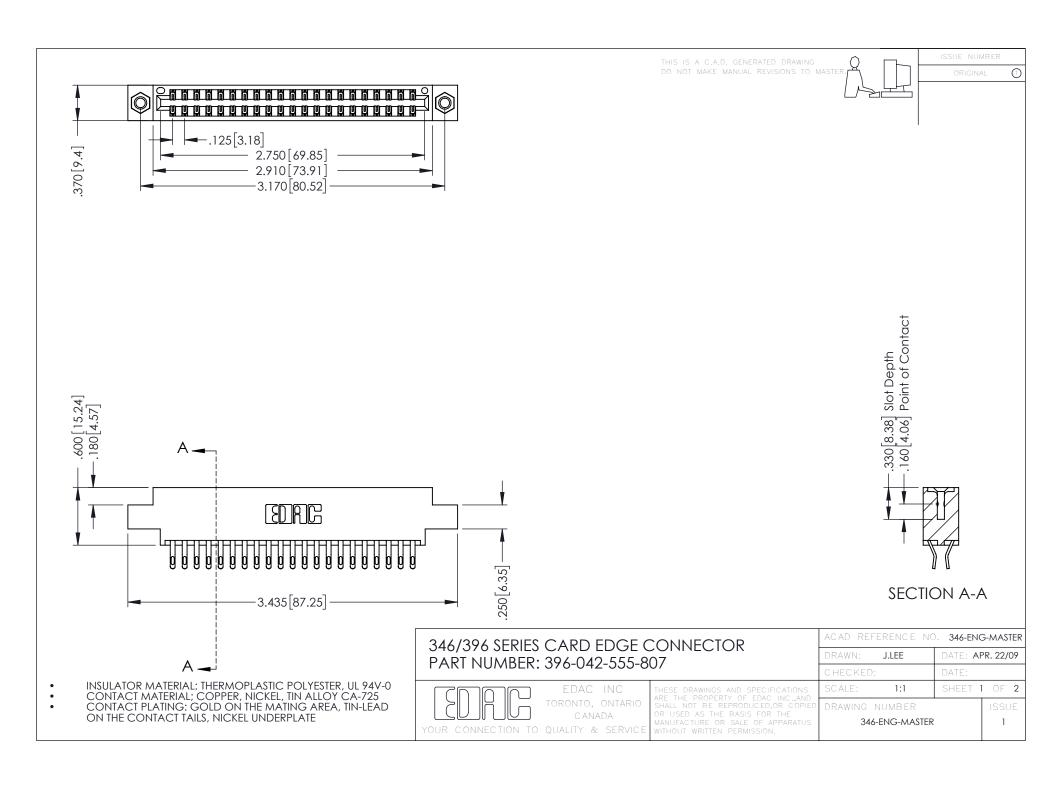

**Contact Code 555** 

**Contact Code 556** 

INSULATOR MATERIAL: THERMOPLASTIC POLYESTER, UL 94V-0 CONTACT MATERIAL; COPPER, NICKEL, TIN ALLOY CA-725

CONTACT PLATING: GOLD ON THE MATING AREA, TIN-LEAD ON THE CONTACT TAILS, NICKEL UNDERPLATE