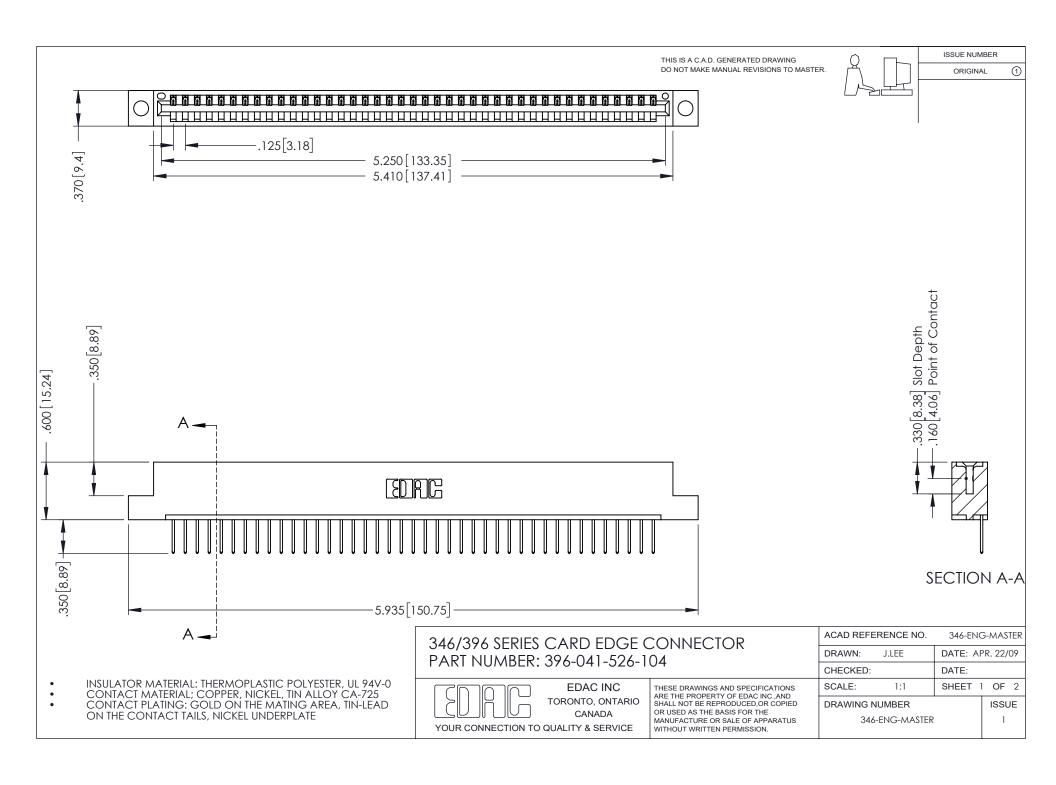

ISSUE NUMBER ORIGINAL 1

## **Contact Code 556**

INSULATOR MATERIAL: THERMOPLASTIC POLYESTER, UL 94V-0 CONTACT MATERIAL; COPPER, NICKEL, TIN ALLOY CA-725 CONTACT PLATING: GOLD ON THE MATING AREA, TIN-LEAD

ON THE CONTACT TAILS, NICKEL UNDERPLATE

## 346/396 SERIES CARD EDGE CONNECTOR CONTACT CODE 555,556,558,559,560 DIMENSIONS

YOUR CONNECTION TO QUALITY & SERVICE

**EDAC INC** TORONTO, ONTARIO CANADA

THESE DRAWINGS AND SPECIFICATIONS ARE THE PROPERTY OF EDAC INC.,AND SHALL NOT BE REPRODUCED, OR COPIED OR USED AS THE BASIS FOR THE MANUFACTURE OR SALE OF APPARATUS WITHOUT WRITTEN PERMISSION.