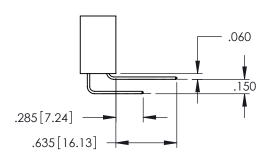

Contact Dimensions: 523-P.C. Tail .025 Sq.(0.64 Sq.) - Tail LG=.390(9.91) .100 (2.54) Contact Spacing x .200 (5.08) Row Spacing

DO NOT MAKE MANUAL REVISIONS TO MASTER.

CARD SLOT POINT OF CONTACT

1

- INSULATOR MATERIAL: THERMOPLASTIC PBT BLACK, UL 94V-0
- CONTACT MATERIAL; COPPER TIN ALLOY
  CONTACT PLATING: GOLD ON THE MATING AREA, TIN PLATING
  ON THE CONTACT TAILS, NICKEL UNDERPLATE

| .330[8.38]  |
|-------------|
| SECTION A-A |
|             |

| 345/395 SERIES CARD EDGE CONNECTOR          |                                                                                                                                                                     | ACAD REFERENCE NO. 345-ENG-MASTER |              |                 |           |
|---------------------------------------------|---------------------------------------------------------------------------------------------------------------------------------------------------------------------|-----------------------------------|--------------|-----------------|-----------|
|                                             |                                                                                                                                                                     | DRAWN:                            | R.STA.MONICA | DATE: <b>MA</b> | Y.16/2017 |
|                                             |                                                                                                                                                                     | CHECKE                            | ED:          | DATE:           |           |
| COOO EDAC INC                               | THESE DRAWINGS AND SPECIFICATIONS ARE THE PROPERTY OF EDAC INC. AND SHALL NOT BE REPRODUCED,OR COPIED OR USED AS THE BASIS FOR THE MANUFACTURE OR SALE OF APPARATUS | SCALE:                            | 1:1          | SHEET 1         | OF 2      |
| TORONTO, ONTARIO                            |                                                                                                                                                                     | DRAWING                           | G NUMBER     |                 | ISSUE     |
| CANADA  OUR CONNECTION TO QUALITY & SERVICE |                                                                                                                                                                     | 345-ENG-MASTER                    |              |                 | 1         |
| TOUR CONNECTION TO QUALITY & SERVICE        | WITHOUT WRITTEN PERMISSION.                                                                                                                                         |                                   |              |                 |           |