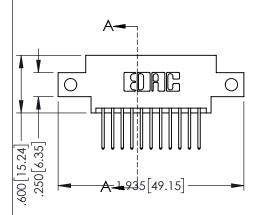

Contact Dimensions: 523-P.C. Tail .025 Sq.(0.64 Sq.) - Tail LG=.390(9.91) .100 (2.54) Contact Spacing x .200 (5.08) Row Spacing

DO NOT MAKE MANUAL REVISIONS TO MASTER.

CARD SLOT POINT OF CONTACT

1

- INSULATOR MATERIAL: THERMOPLASTIC PBT BLACK, UL 94V-0
- CONTACT MATERIAL; COPPER TIN ALLOY
  CONTACT PLATING: GOLD ON THE MATING AREA, TIN PLATING
  ON THE CONTACT TAILS, NICKEL UNDERPLATE

| .330[8.38]  |
|-------------|
| SECTION A-A |
|             |

| 345/395 SERIES CARD EDGE CONNECTOR          |                                                                                                                                                                     | ACAD REFERENCE NO. 345-ENG-MASTER |              |                 |           |
|---------------------------------------------|---------------------------------------------------------------------------------------------------------------------------------------------------------------------|-----------------------------------|--------------|-----------------|-----------|
|                                             |                                                                                                                                                                     | DRAWN:                            | R.STA.MONICA | DATE: <b>MA</b> | Y.16/2017 |
|                                             |                                                                                                                                                                     | CHECKE                            | ED:          | DATE:           |           |
| COOO EDAC INC                               | THESE DRAWINGS AND SPECIFICATIONS ARE THE PROPERTY OF EDAC INC. AND SHALL NOT BE REPRODUCED,OR COPIED OR USED AS THE BASIS FOR THE MANUFACTURE OR SALE OF APPARATUS | SCALE:                            | 1:1          | SHEET 1         | OF 2      |
| TORONTO, ONTARIO                            |                                                                                                                                                                     | DRAWING                           | G NUMBER     |                 | ISSUE     |
| CANADA  OUR CONNECTION TO QUALITY & SERVICE |                                                                                                                                                                     | 345-ENG-MASTER                    |              |                 | 1         |
| TOUR CONNECTION TO QUALITY & SERVICE        | WITHOUT WRITTEN PERMISSION.                                                                                                                                         |                                   |              |                 |           |