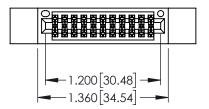

Contact Dimensions: 523-P.C. Tail .025 Sq.(0.64 Sq.) - Tail LG=.390(9.91) .100 (2.54) Contact Spacing x .200 (5.08) Row Spacing

DO NOT MAKE MANUAL REVISIONS TO MASTER.

CARD SLOT POINT OF CONTACT

1

- INSULATOR MATERIAL: THERMOPLASTIC PBT BLACK, UL 94V-0
- CONTACT MATERIAL; COPPER TIN ALLOY
  CONTACT PLATING: GOLD ON THE MATING AREA, TIN PLATING
  ON THE CONTACT TAILS, NICKEL UNDERPLATE

| .330[8.38]  |
|-------------|
| SECTION A-A |
|             |

| 345/395 SERIES CARD EDGE CONNECTOR          |                                                                                                                                                                     | ACAD REFERENCE NO. 345-ENG-MASTER |              |                 |           |
|---------------------------------------------|---------------------------------------------------------------------------------------------------------------------------------------------------------------------|-----------------------------------|--------------|-----------------|-----------|
|                                             |                                                                                                                                                                     | DRAWN:                            | R.STA.MONICA | DATE: <b>MA</b> | Y.16/2017 |
|                                             |                                                                                                                                                                     | CHECKE                            | ED:          | DATE:           |           |
| COOO EDAC INC                               | THESE DRAWINGS AND SPECIFICATIONS ARE THE PROPERTY OF EDAC INC. AND SHALL NOT BE REPRODUCED,OR COPIED OR USED AS THE BASIS FOR THE MANUFACTURE OR SALE OF APPARATUS | SCALE:                            | 1:1          | SHEET 1         | OF 2      |
| TORONTO, ONTARIO                            |                                                                                                                                                                     | DRAWING                           | G NUMBER     |                 | ISSUE     |
| CANADA  OUR CONNECTION TO QUALITY & SERVICE |                                                                                                                                                                     | 345-ENG-MASTER                    |              |                 | 1         |
| TOUR CONNECTION TO QUALITY & SERVICE        | WITHOUT WRITTEN PERMISSION.                                                                                                                                         |                                   |              |                 |           |