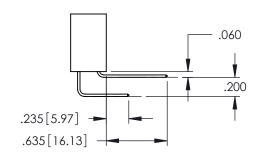

1

**Contact Code 558** 

Contact Code 559

Contact Code 560

INSULATOR MATERIAL: THERMOPLASTIC POLYESTER, UL 94V-0

DAP MATERIAL AVAILABLE UPON REQUEST

CONTACT MATERIAL; COPPER ALLOY CONTACT PLATING: GOLD ON THE MATING AREA, TIN PLATING ON THE CONTACT TAILS, NICKEL UNDERPLATE

345/395 SERIES CARD EDGE CONNECTOR CONTACT CODE 555,556,558,559,560 DIMENSIONS

YOUR CONNECTION TO QUALITY & SERVICE

ACAD REFERENCE NO. 345-ENG-MASTER DATE:MAY.16/2017 DRAWN: R.STA.MONICA 1:1 SHEET 2 OF 2 345-ENG-MASTER