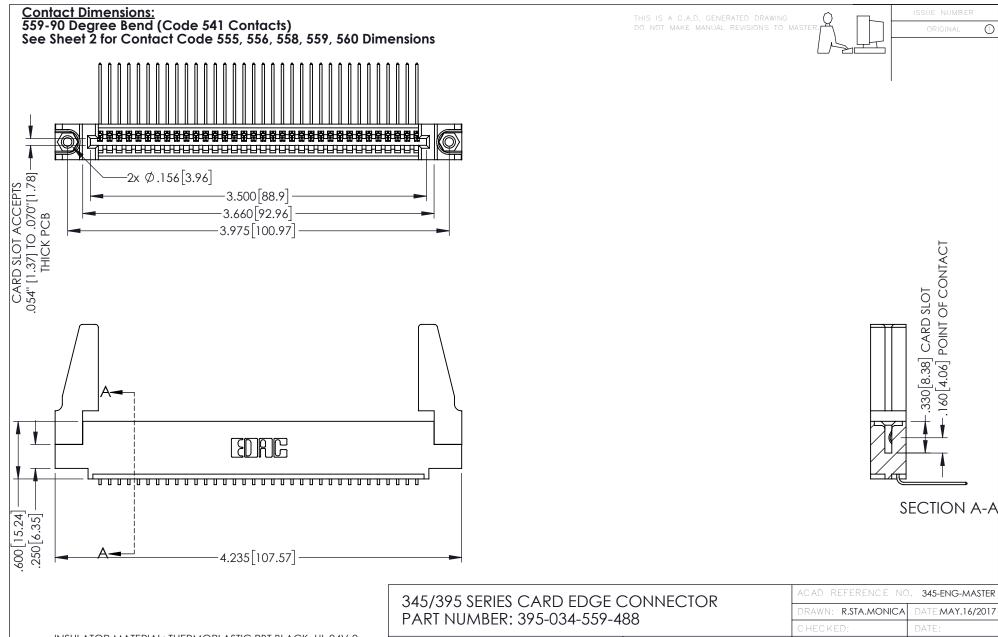

INSULATOR MATERIAL: THERMOPLASTIC PBT BLACK, UL 94V-0 CONTACT MATERIAL; COPPER TIN ALLOY

CONTACT PLATING: GOLD ON THE MATING AREA, TIN PLATING ON THE CONTACT TAILS, NICKEL UNDERPLATE

YOUR CONNECTION TO QUALITY & SERVICE

| ACAD REFERENCE NO. 345-ENG-MASTER |                  |
|-----------------------------------|------------------|
| DRAWN: R.STA.MONICA               | DATE:MAY.16/2017 |
| CHECKED:                          | DATE:            |
| SCALE: 1:1                        | SHEET 1 OF 2     |
| DRAWING NUMBER                    | ISSUE            |
| 345-ENG-MASTER                    | 1 1              |