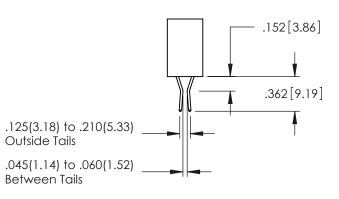

1

**Contact Code 558** 

Contact Code 559

Contact Code 560

INSULATOR MATERIAL: THERMOPLASTIC POLYESTER, UL 94V-0

DAP MATERIAL AVAILABLE UPON REQUEST

CONTACT MATERIAL; COPPER ALLOY CONTACT PLATING: GOLD ON THE MATING AREA, TIN PLATING ON THE CONTACT TAILS, NICKEL UNDERPLATE

345/395 SERIES CARD EDGE CONNECTOR CONTACT CODE 555,556,558,559,560 DIMENSIONS

YOUR CONNECTION TO QUALITY & SERVICE

ACAD REFERENCE NO. 345-ENG-MASTER DATE:MAY.16/2017 DRAWN: R.STA.MONICA 1:1 SHEET 2 OF 2 345-ENG-MASTER