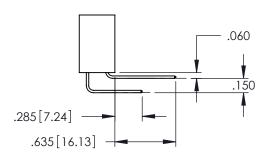

1

**Contact Code 558** 

Contact Code 559

Contact Code 560

INSULATOR MATERIAL: THERMOPLASTIC POLYESTER, UL 94V-0

DAP MATERIAL AVAILABLE UPON REQUEST

CONTACT MATERIAL; COPPER ALLOY CONTACT PLATING: GOLD ON THE MATING AREA, TIN PLATING ON THE CONTACT TAILS, NICKEL UNDERPLATE

345/395 SERIES CARD EDGE CONNECTOR CONTACT CODE 555,556,558,559,560 DIMENSIONS

YOUR CONNECTION TO QUALITY & SERVICE

ACAD REFERENCE NO. 345-ENG-MASTER DATE:MAY.16/2017 DRAWN: R.STA.MONICA 1:1 SHEET 2 OF 2 345-ENG-MASTER