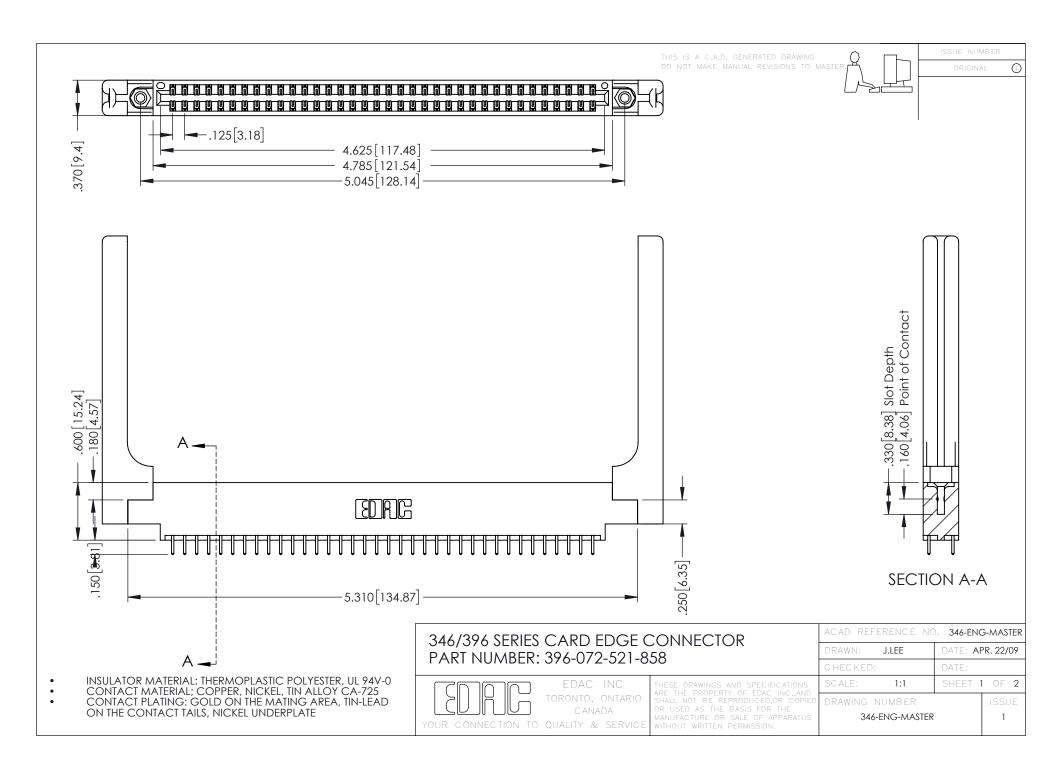

**Contact Code 555** 

**Contact Code 556** 

INSULATOR MATERIAL: THERMOPLASTIC POLYESTER, UL 94V-0 CONTACT MATERIAL; COPPER, NICKEL, TIN ALLOY CA-725

CONTACT PLATING: GOLD ON THE MATING AREA, TIN-LEAD ON THE CONTACT TAILS, NICKEL UNDERPLATE