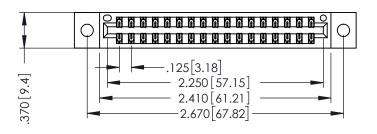

THIS IS A C.A.D. GENERATED DRAWING DO NOT MAKE MANUAL REVISIONS TO MASTER.

ISSUE NUMBER

ORIGINAL

1

INSULATOR MATERIAL: THERMOPLASTIC POLYESTER, UL 94V-0 CONTACT MATERIAL; COPPER, NICKEL, TIN ALLOY CA-725 CONTACT PLATING: GOLD ON THE MATING AREA, TIN-LEAD

2.935 74.55

ON THE CONTACT TAILS, NICKEL UNDERPLATE

346/396 SERIES CARD EDGE CONNECTOR PART NUMBER: 396-034-526-202

YOUR CONNECTION TO QUALITY & SERVICE

**EDAC INC** TORONTO, ONTARIO CANADA

ARE THE PROPERTY OF EDAC INC.,AND SHALL NOT BE REPRODUCED,OR COPIED OR USED AS THE BASIS FOR THE MANUFACTURE OR SALE OF APPARATUS WITHOUT WRITTEN PERMISSION.

THESE DRAWINGS AND SPECIFICATIONS

| ACAD REFERENCE NO. |     | 346-ENG-MASTER   |       |
|--------------------|-----|------------------|-------|
| DRAWN: J.LEE       |     | DATE: APR. 22/09 |       |
| CHECKED:           |     | DATE:            |       |
| SCALE:             | 1:1 | SHEET 1          | OF 2  |
| DRAWING NUMBER     |     |                  | ISSUE |