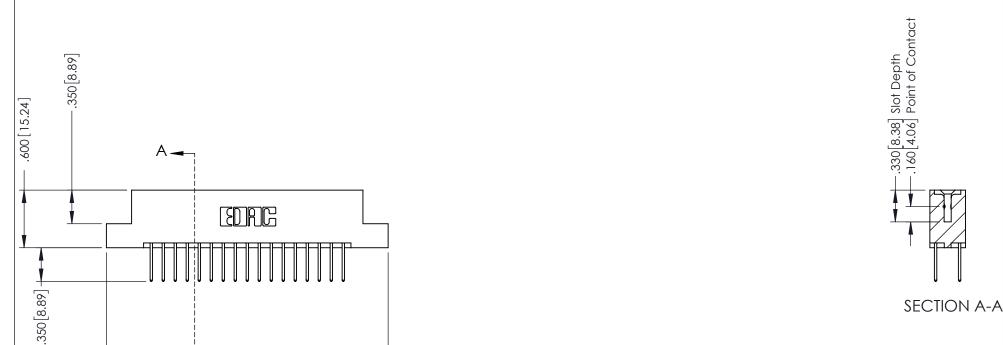

## **Contact Code 555**

## **Contact Code 556**

INSULATOR MATERIAL: THERMOPLASTIC POLYESTER, UL 94V-0 CONTACT MATERIAL; COPPER, NICKEL, TIN ALLOY CA-725 CONTACT PLATING: GOLD ON THE MATING AREA, TIN-LEAD

ON THE CONTACT TAILS, NICKEL UNDERPLATE

## 346/396 SERIES CARD EDGE CONNECTOR CONTACT CODE 555,556,558,559,560 DIMENSIONS

YOUR CONNECTION TO QUALITY & SERVICE

**EDAC INC** TORONTO, ONTARIO CANADA

THESE DRAWINGS AND SPECIFICATIONS ARE THE PROPERTY OF EDAC INC.,AND SHALL NOT BE REPRODUCED, OR COPIED OR USED AS THE BASIS FOR THE MANUFACTURE OR SALE OF APPARATUS WITHOUT WRITTEN PERMISSION.

|  | ACAD REFERENCE NO. | 346-ENG-MASTER   |  |
|--|--------------------|------------------|--|
|  | DRAWN: J.LEE       | DATE: APR. 22/09 |  |
|  | CHECKED:           | DATE:            |  |
|  | SCALE: 1:1         | SHEET 2 OF 2     |  |
|  | DRAWING NUMBER     | ISSUE            |  |
|  | 346-ENG-MASTER     | 1                |  |