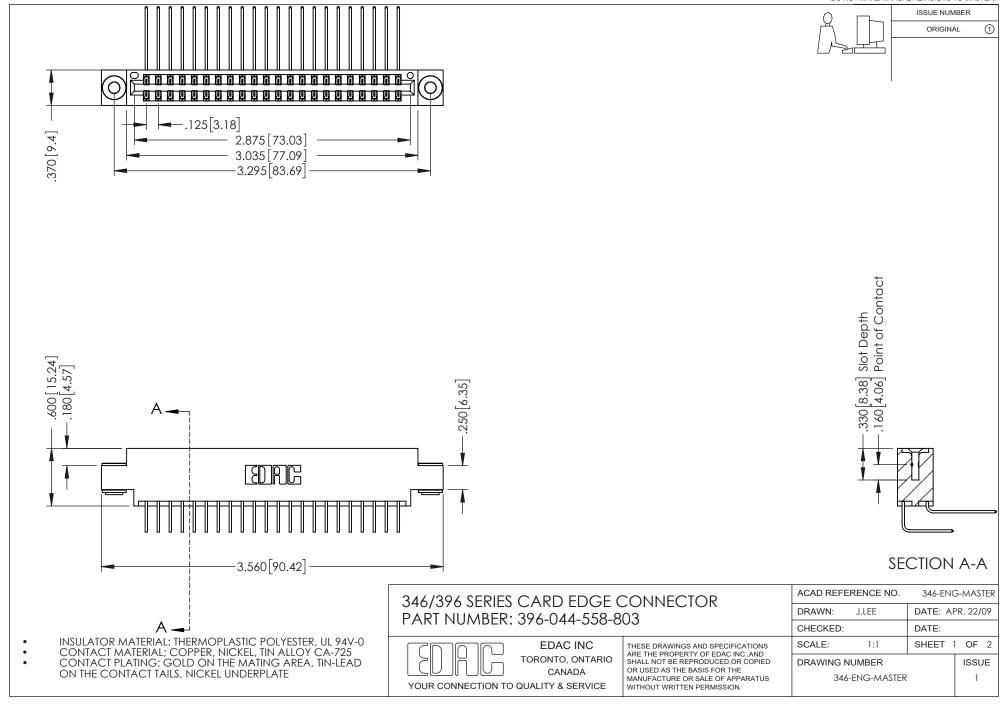

## **Contact Code 556**

INSULATOR MATERIAL: THERMOPLASTIC POLYESTER, UL 94V-0 CONTACT MATERIAL; COPPER, NICKEL, TIN ALLOY CA-725 CONTACT PLATING: GOLD ON THE MATING AREA, TIN-LEAD

ON THE CONTACT TAILS, NICKEL UNDERPLATE

## 346/396 SERIES CARD EDGE CONNECTOR CONTACT CODE 555,556,558,559,560 DIMENSIONS

YOUR CONNECTION TO QUALITY & SERVICE

**EDAC INC** TORONTO, ONTARIO CANADA

THESE DRAWINGS AND SPECIFICATIONS ARE THE PROPERTY OF EDAC INC.,AND SHALL NOT BE REPRODUCED, OR COPIED OR USED AS THE BASIS FOR THE MANUFACTURE OR SALE OF APPARATUS WITHOUT WRITTEN PERMISSION.