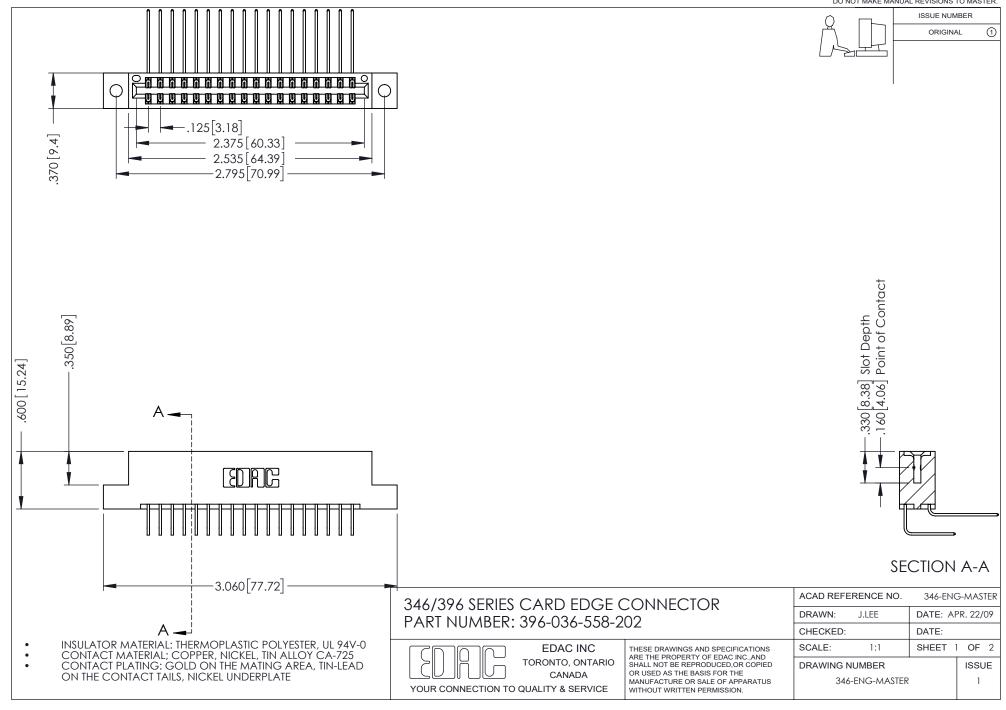

## **Contact Code 556**

INSULATOR MATERIAL: THERMOPLASTIC POLYESTER, UL 94V-0 CONTACT MATERIAL; COPPER, NICKEL, TIN ALLOY CA-725 CONTACT PLATING: GOLD ON THE MATING AREA, TIN-LEAD

ON THE CONTACT TAILS, NICKEL UNDERPLATE

## 346/396 SERIES CARD EDGE CONNECTOR CONTACT CODE 555,556,558,559,560 DIMENSIONS

YOUR CONNECTION TO QUALITY & SERVICE

**EDAC INC** TORONTO, ONTARIO CANADA

THESE DRAWINGS AND SPECIFICATIONS ARE THE PROPERTY OF EDAC INC.,AND SHALL NOT BE REPRODUCED, OR COPIED OR USED AS THE BASIS FOR THE MANUFACTURE OR SALE OF APPARATUS WITHOUT WRITTEN PERMISSION.