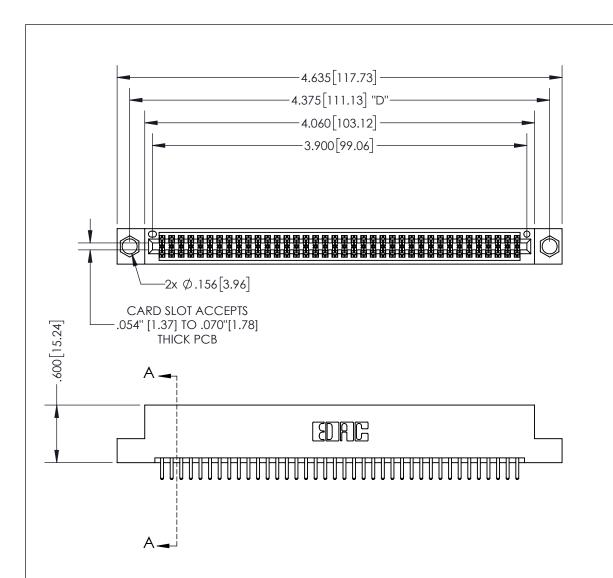

THIS IS A C.A.D. GENERATED DRAWING DO NOT MAKE MANUAL REVISIONS TO MASTER.

ISSUE NUMBER ORIGINAL

.160 4.06 POINT OF CONTACT .330[8.38] -.370[9.4] **CARD SLOT** 

<u>Contact Dimensions:</u> 520-P.C. Tail .030x.018(0.76x0.46) - Tail LG=.175(4.45) .100 (2.54) Contact Spacing x .200 (5.08) Row Spacing

INSULATOR MATERIAL: THERMOPLASTIC PBT, UL 94V-0 CONTACT MATERIAL; COPPER TIN ALLOY CONTACT PLATING: GOLD ON THE MATING AREA, TIN PLATING ON THE CONTACT TAILS, NICKEL UNDERPLATE

345/395 SERIES CARD EDGE CONNECTOR PART NUMBER: 395-076-520-204