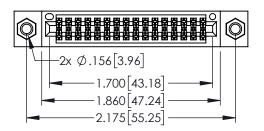

Contact Dimensions:
560-Extender Board Bend (Code 523 Contacts)
See Sheet 2 for Contact Code 555, 556, 558, 559, 560 Dimensions

ACAD REFERENCE NO. 345-ENG-MASTER

DATE:MAY.16/2017

SHEET 1 OF 2

DRAWN: R.STA.MONICA

1

- INSULATOR MATERIAL: THERMOPLASTIC PBT BLACK, UL 94V-0
- CONTACT MATERIAL; COPPER TIN ALLOY CONTACT PLATING: GOLD ON THE MATING AREA, TIN PLATING ON THE CONTACT TAILS, NICKEL UNDERPLATE

| PARI NUMBER: 395-032-560-50/ |                             |                                                                                                                                                                                                     | DRAWN:                         | R.STA.MONICA |  |
|------------------------------|-----------------------------|-----------------------------------------------------------------------------------------------------------------------------------------------------------------------------------------------------|--------------------------------|--------------|--|
|                              |                             |                                                                                                                                                                                                     | CHECKED:                       |              |  |
|                              |                             | THESE DRAWINGS AND SPECIFICATIONS ARE THE PROPERTY OF EDAC INC.,AND SHALL NOT BE REPRODUCED,OR COPIED OR USED AS THE BASIS FOR THE MANUFACTURE OR SALE OF APPARATUS ICE WITHOUTT WRITTEN PERMISSION | SCALE:                         | 1:1          |  |
|                              | TORONTO, ONTARIO            |                                                                                                                                                                                                     | DRAWING NUMBER  345-ENG-MASTER |              |  |
| YOUR CONNECTION TO           | CANADA<br>OUALITY & SERVICE |                                                                                                                                                                                                     |                                |              |  |
|                              | Quitalin de Seleviole       | WILLIAM ENWISSION.                                                                                                                                                                                  |                                |              |  |