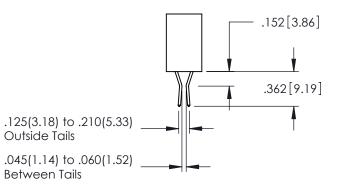

345/395 SERIES CARD EDGE CONNECTOR

**Contact Code 558** 

Contact Code 559

**Contact Code 560** 

INSULATOR MATERIAL: THERMOPLASTIC POLYESTER, UL 94V-0 DAP MATERIAL AVAILABLE UPON REQUEST

CONTACT MATERIAL; COPPER ALLOY CONTACT PLATING: GOLD ON THE MATING AREA, TIN PLATING ON THE CONTACT TAILS, NICKEL UNDERPLATE