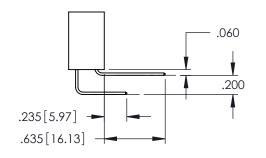

Contact Dimensions:
560-Extender Board Bend (Code 523 Contacts)
See Sheet 2 for Contact Code 555, 556, 558, 559, 560 Dimensions

ACAD REFERENCE NO. 345-ENG-MASTER

DATE:MAY.16/2017

SHEET 1 OF 2

DRAWN: R.STA.MONICA