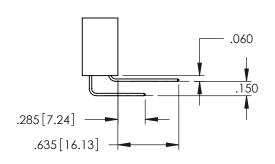

345/395 SERIES CARD EDGE CONNECTOR

**Contact Code 558** 

Contact Code 559

**Contact Code 560** 

INSULATOR MATERIAL: THERMOPLASTIC POLYESTER, UL 94V-0 DAP MATERIAL AVAILABLE UPON REQUEST

CONTACT MATERIAL; COPPER ALLOY CONTACT PLATING: GOLD ON THE MATING AREA, TIN PLATING ON THE CONTACT TAILS, NICKEL UNDERPLATE