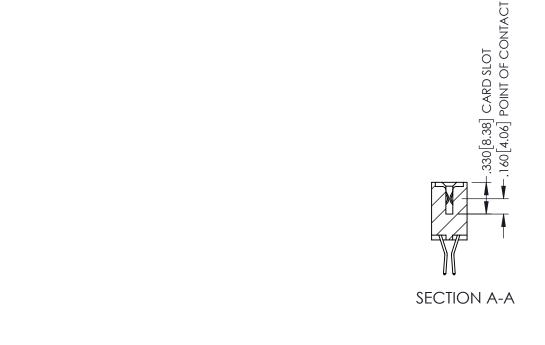

345/395 SERIES CARD EDGE CONNECTOR

**Contact Code 558** 

Contact Code 559

**Contact Code 560** 

INSULATOR MATERIAL: THERMOPLASTIC POLYESTER, UL 94V-0 DAP MATERIAL AVAILABLE UPON REQUEST

CONTACT MATERIAL; COPPER ALLOY CONTACT PLATING: GOLD ON THE MATING AREA, TIN PLATING ON THE CONTACT TAILS, NICKEL UNDERPLATE

345/395 SERIES CARD EDGE CONNECTOR CONTACT CODE 555,556,558,559,560 DIMENSIONS

YOUR CONNECTION TO QUALITY & SERVICE

ACAD REFERENCE NO. 345-ENG-MASTER DATE:MAY.16/2017 DRAWN: R.STA.MONICA 1:1 SHEET 2 OF 2