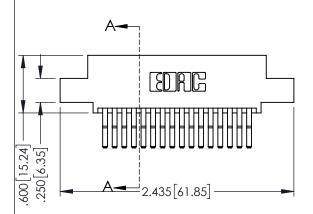

Contact Dimensions:
560-Extender Board Bend (Code 523 Contacts)
See Sheet 2 for Contact Code 555, 556, 558, 559, 560 Dimensions

ACAD REFERENCE NO. 345-ENG-MASTER

DATE:MAY.16/2017

SHEET 1 OF 2

DRAWN: R.STA.MONICA

1

- INSULATOR MATERIAL: THERMOPLASTIC PBT BLACK, UL 94V-0
- CONTACT MATERIAL; COPPER TIN ALLOY CONTACT PLATING: GOLD ON THE MATING AREA, TIN PLATING ON THE CONTACT TAILS, NICKEL UNDERPLATE

| PARI NUMBER: 395-032-560-50/ |                             |                                                                                                                                                                                                     | DRAWN:                         | R.STA.MONICA |  |
|------------------------------|-----------------------------|-----------------------------------------------------------------------------------------------------------------------------------------------------------------------------------------------------|--------------------------------|--------------|--|
|                              |                             |                                                                                                                                                                                                     | CHECKED:                       |              |  |
|                              |                             | THESE DRAWINGS AND SPECIFICATIONS ARE THE PROPERTY OF EDAC INC.,AND SHALL NOT BE REPRODUCED,OR COPIED OR USED AS THE BASIS FOR THE MANUFACTURE OR SALE OF APPARATUS ICE WITHOUTT WRITTEN PERMISSION | SCALE:                         | 1:1          |  |
|                              | TORONTO, ONTARIO            |                                                                                                                                                                                                     | DRAWING NUMBER  345-ENG-MASTER |              |  |
| YOUR CONNECTION TO           | CANADA<br>OUALITY & SERVICE |                                                                                                                                                                                                     |                                |              |  |
|                              | Quitalin de Seleviole       | WILLIAM ENWISSION.                                                                                                                                                                                  |                                |              |  |