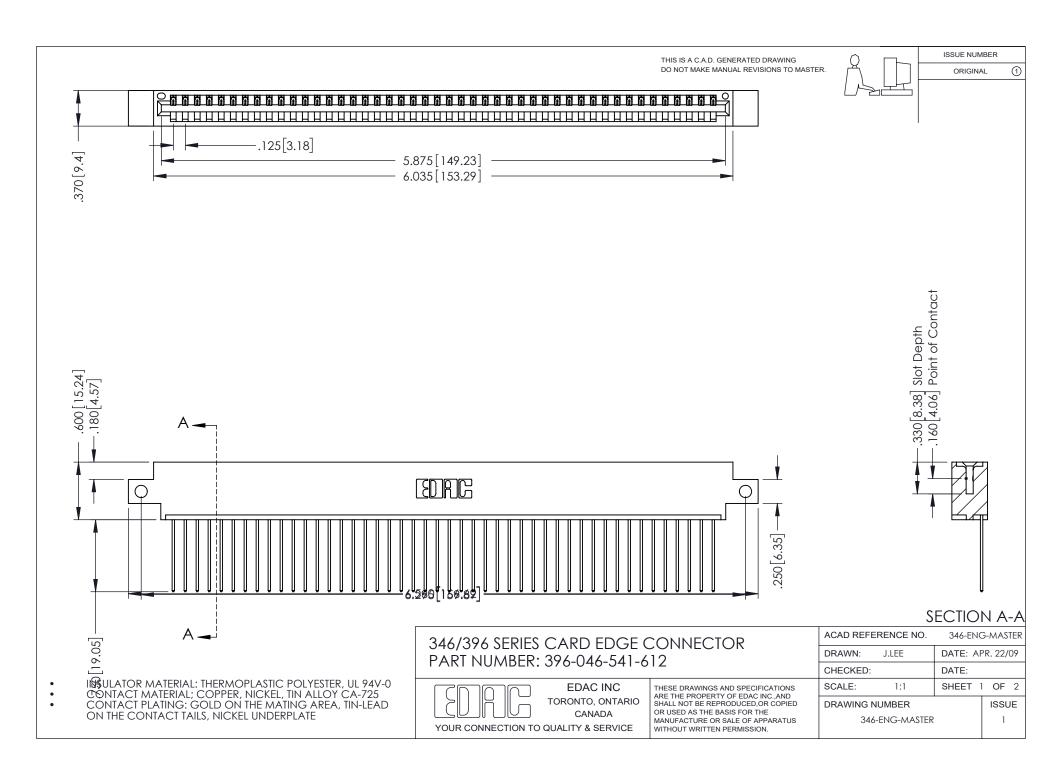

## **Contact Code 556**

INSULATOR MATERIAL: THERMOPLASTIC POLYESTER, UL 94V-0 CONTACT MATERIAL; COPPER, NICKEL, TIN ALLOY CA-725 CONTACT PLATING: GOLD ON THE MATING AREA, TIN-LEAD

ON THE CONTACT TAILS, NICKEL UNDERPLATE