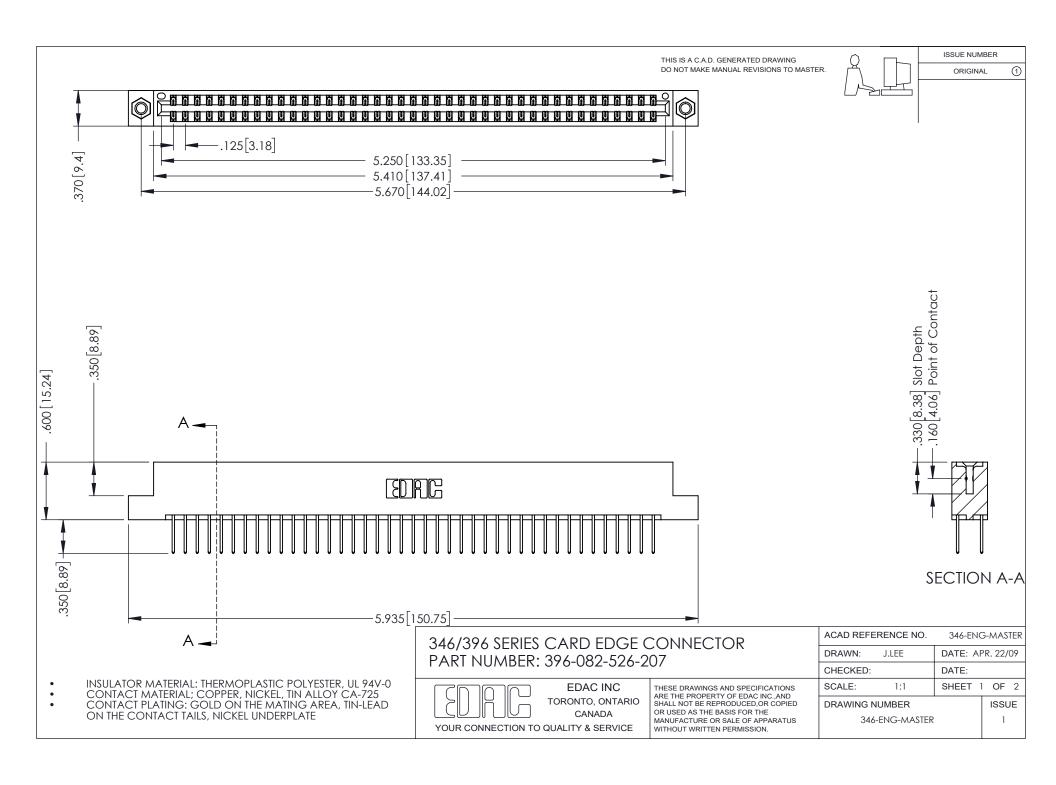

## **Contact Code 556**

INSULATOR MATERIAL: THERMOPLASTIC POLYESTER, UL 94V-0 CONTACT MATERIAL; COPPER, NICKEL, TIN ALLOY CA-725 CONTACT PLATING: GOLD ON THE MATING AREA, TIN-LEAD

ON THE CONTACT TAILS, NICKEL UNDERPLATE

## 346/396 SERIES CARD EDGE CONNECTOR CONTACT CODE 555,556,558,559,560 DIMENSIONS

YOUR CONNECTION TO QUALITY & SERVICE

**EDAC INC** TORONTO, ONTARIO CANADA

THESE DRAWINGS AND SPECIFICATIONS ARE THE PROPERTY OF EDAC INC.,AND SHALL NOT BE REPRODUCED, OR COPIED OR USED AS THE BASIS FOR THE MANUFACTURE OR SALE OF APPARATUS WITHOUT WRITTEN PERMISSION.