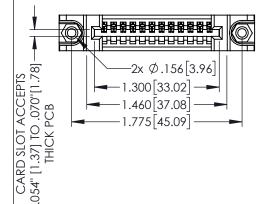

.160 [4.06] POINT OF CONTACT

.150 [3.81]

-.330[8.38] CARD SLOT

ORIGINAL

1

• INSULATOR MATERIAL: THERMOPLASTIC PBT BLACK, UL 94V-0

 CONTACT MATERIAL; COPPER TIN ALLOY
 CONTACT PLATING: GOLD ON THE MATING AREA, TIN PLATING ON THE CONTACT TAILS, NICKEL UNDERPLATE

| 345/395 SERIES CARD EDGE CONNECTOR |
|------------------------------------|
| PART NUMBER: 395-012-542-188       |

EDAC INC TORONTO, ONTARIO CANADA

YOUR CONNECTION TO QUALITY & SERVICE WITHOUT WRITTEN