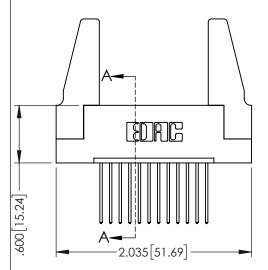

Contact Dimensions: 542-Wire Wrap .025 Sq.(0.64 Sq.) - Tail LG=.645(16.38) .100 (2.54) Contact Spacing x .200 (5.08) Row Spacing

THIS IS A C.A.D. GENERATED DRAWING DO NOT MAKE MANUAL REVISIONS TO MAST

ISSUE NUMBER

.160 [4.06] POINT OF CONTACT

.150 [3.81]

-.330[8.38] CARD SLOT

ORIGINAL

1

• INSULATOR MATERIAL: THERMOPLASTIC PBT BLACK, UL 94V-0

 CONTACT MATERIAL; COPPER TIN ALLOY
 CONTACT PLATING: GOLD ON THE MATING AREA, TIN PLATING ON THE CONTACT TAILS, NICKEL UNDERPLATE

| 345/395 SERIES CARD EDGE CONNECTOR |
|------------------------------------|
| PART NUMBER: 395-012-542-188       |

EDAC INC TORONTO, ONTARIO CANADA

YOUR CONNECTION TO QUALITY & SERVICE WITHOUT WRITTEN