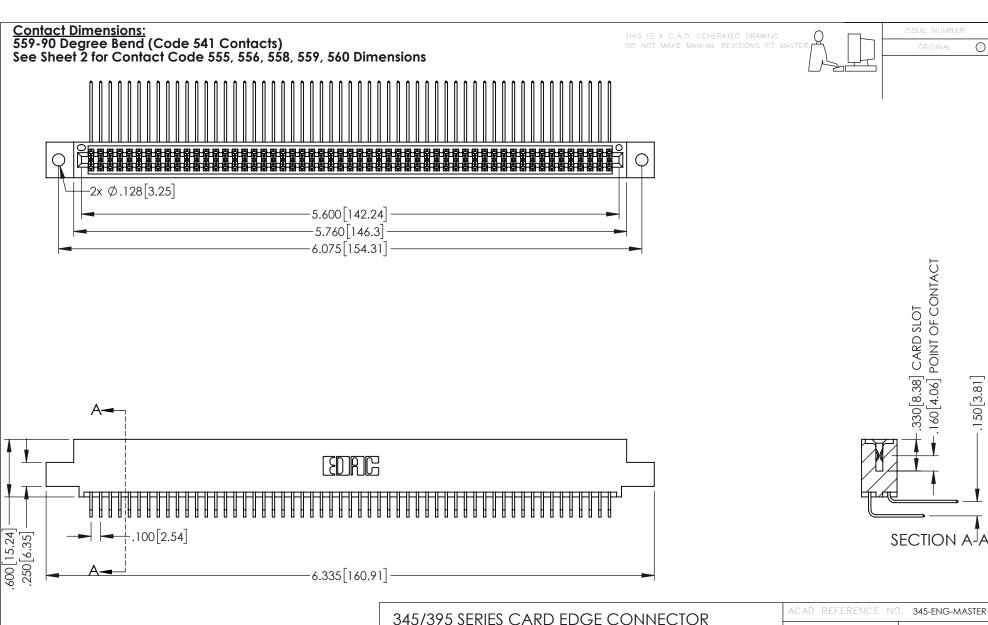

- INSULATOR MATERIAL: THERMOPLASTIC PBT BLACK, UL 94V-0
- CONTACT MATERIAL; COPPER TIN ALLOY CONTACT PLATING: GOLD ON THE MATING AREA, TIN PLATING ON THE CONTACT TAILS, NICKEL UNDERPLATE

| 345/395 SERIES CARD EDGE CONNECTOR |
|------------------------------------|
| PART NUMBER: 395-110-559-502       |