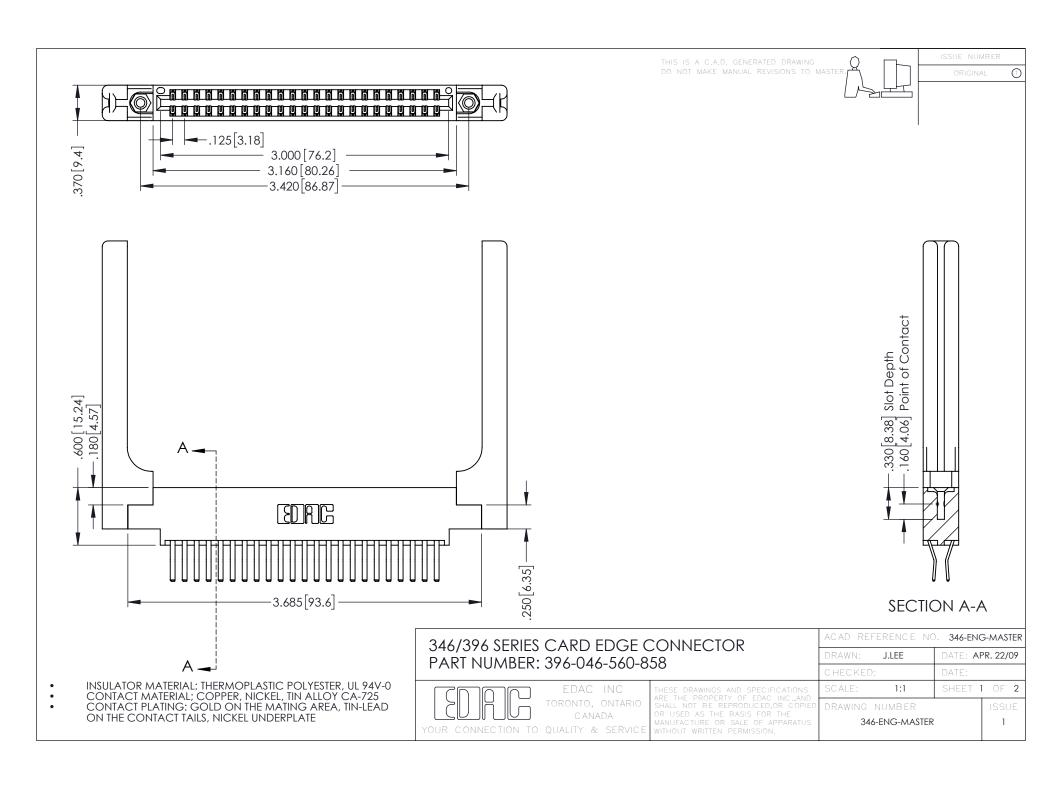

**Contact Code 555** 

**Contact Code 556** 

INSULATOR MATERIAL: THERMOPLASTIC POLYESTER, UL 94V-0 CONTACT MATERIAL; COPPER, NICKEL, TIN ALLOY CA-725

CONTACT PLATING: GOLD ON THE MATING AREA, TIN-LEAD ON THE CONTACT TAILS, NICKEL UNDERPLATE

## 346/396 SERIES CARD EDGE CONNECTOR CONTACT CODE 555,556,558,559,560 DIMENSIONS

YOUR CONNECTION TO QUALITY & SERVICE

|   | ACAD REFERENCE NO. 346-ENG-MASTER |                  |
|---|-----------------------------------|------------------|
|   | DRAWN: J.LEE                      | DATE: APR. 22/09 |
|   | CHECKED:                          | DATE:            |
|   | SCALE: 1:1                        | SHEET 2 OF 2     |
| D | DRAWING NUMBER                    | ISSUE            |