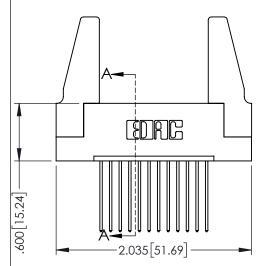

| 345/395 SERIES CARD EDGE CONNECTOR |
|------------------------------------|
| PART NUMBER: 395-012-541-188       |

TORONTO, ONTARIO CANADA

YOUR CONNECTION TO QUALITY & SERVICE

| THESE DRAWINGS AND SPECIFICATIONS<br>ARE THE PROPERTY OF EDAC INC.,AND<br>SHALL NOT BE REPRODUCED,OR COPIED |
|-------------------------------------------------------------------------------------------------------------|
| OR USED AS THE BASIS FOR THE<br>MANUFACTURE OR SALE OF APPARATUS                                            |
| WITHOUT WRITTEN PERMISSION.                                                                                 |

**SECTION A-A** 

**Contact Code 558** 

Contact Code 559

Contact Code 560

INSULATOR MATERIAL: THERMOPLASTIC POLYESTER, UL 94V-0

DAP MATERIAL AVAILABLE UPON REQUEST

CONTACT MATERIAL; COPPER ALLOY CONTACT PLATING: GOLD ON THE MATING AREA, TIN PLATING ON THE CONTACT TAILS, NICKEL UNDERPLATE