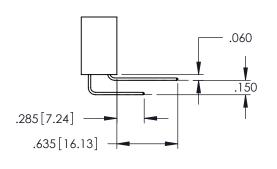

Contact Dimensions: 541-Wire Wrap .025 Sq.(0.64 Sq.) - Tail LG=.750(19.05) .100 (2.54) Contact Spacing x .200 (5.08) Row Spacing

THIS IS A C.A.D. GENERATED DRAWING
DO NOT MAKE MANUAL REVISIONS TO MAST

SOL NOMBER

ORIGINAL

.160 [4.06] POINT OF CONTACT

.150 [3.81]

-.330[8.38] CARD SLOT

1

- INSULATOR MATERIAL: THERMOPLASTIC PBT BLACK, UL 94V-0
- CONTACT MATERIAL; COPPER TIN ALLOY
   CONTACT PLATING: GOLD ON THE MATING AREA, TIN PLATING ON THE CONTACT TAILS, NICKEL UNDERPLATE