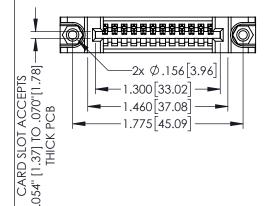

Contact Dimensions: 541-Wire Wrap .025 Sq.(0.64 Sq.) - Tail LG=.750(19.05) .100 (2.54) Contact Spacing x .200 (5.08) Row Spacing

THIS IS A C.A.D. GENERATED DRAWING
DO NOT MAKE MANUAL REVISIONS TO MAST

SOL NOMBER

ORIGINAL

.160 [4.06] POINT OF CONTACT

.150 [3.81]

-.330[8.38] CARD SLOT

1

- INSULATOR MATERIAL: THERMOPLASTIC PBT BLACK, UL 94V-0
- CONTACT MATERIAL; COPPER TIN ALLOY
   CONTACT PLATING: GOLD ON THE MATING AREA, TIN PLATING ON THE CONTACT TAILS, NICKEL UNDERPLATE

| 345/395 SERIES CARD EDGE CONNECTOR |
|------------------------------------|
| PART NUMBER: 395-012-541-188       |

TORONTO, ONTARIO CANADA

YOUR CONNECTION TO QUALITY & SERVICE

| THESE DRAWINGS AND SPECIFICATIONS<br>ARE THE PROPERTY OF EDAC INC.,AND<br>SHALL NOT BE REPRODUCED,OR COPIED |
|-------------------------------------------------------------------------------------------------------------|
| OR USED AS THE BASIS FOR THE<br>MANUFACTURE OR SALE OF APPARATUS                                            |
| WITHOUT WRITTEN PERMISSION.                                                                                 |