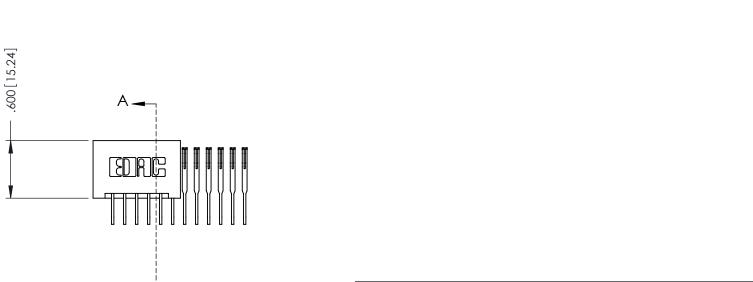

## 346/396 SERIES CARD EDGE CONNECTOR CONTACT CODE 555,556,558,559,560 DIMENSIONS

YOUR CONNECTION TO QUALITY & SERVICE

|   | ACAD REFERENCE NO | . 346-ENG-MASTER        |
|---|-------------------|-------------------------|
|   | DRAWN: J.LEE      | DATE: <b>APR. 22/09</b> |
|   | CHECKED:          | DATE:                   |
|   | SCALE: 1:1        | SHEET 2 OF 2            |
| D | DRAWING NUMBER    | ISSUE                   |