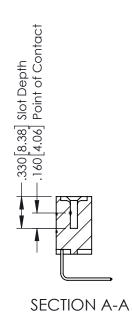

## 346/396 SERIES CARD EDGE CONNECTOR CONTACT CODE 555,556,558,559,560 DIMENSIONS

YOUR CONNECTION TO QUALITY & SERVICE

|   | ACAD REFERENCE NO | . 346-ENG-MASTER        |
|---|-------------------|-------------------------|
|   | DRAWN: J.LEE      | DATE: <b>APR. 22/09</b> |
|   | CHECKED:          | DATE:                   |
|   | SCALE: 1:1        | SHEET 2 OF 2            |
| D | DRAWING NUMBER    | ISSUE                   |