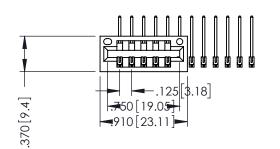

IG NUMBER ISSUE 346-ENG-MASTER 1

**Contact Code 555** 

**Contact Code 556** 

INSULATOR MATERIAL: THERMOPLASTIC POLYESTER, UL 94V-0 CONTACT MATERIAL; COPPER, NICKEL, TIN ALLOY CA-725

CONTACT PLATING: GOLD ON THE MATING AREA, TIN-LEAD ON THE CONTACT TAILS, NICKEL UNDERPLATE

## 346/396 SERIES CARD EDGE CONNECTOR CONTACT CODE 555,556,558,559,560 DIMENSIONS

YOUR CONNECTION TO QUALITY & SERVICE

|   | ACAD REFERENCE NO | . 346-ENG-MASTER        |
|---|-------------------|-------------------------|
|   | DRAWN: J.LEE      | DATE: <b>APR. 22/09</b> |
|   | CHECKED:          | DATE:                   |
|   | SCALE: 1:1        | SHEET 2 OF 2            |
| D | DRAWING NUMBER    | ISSUE                   |