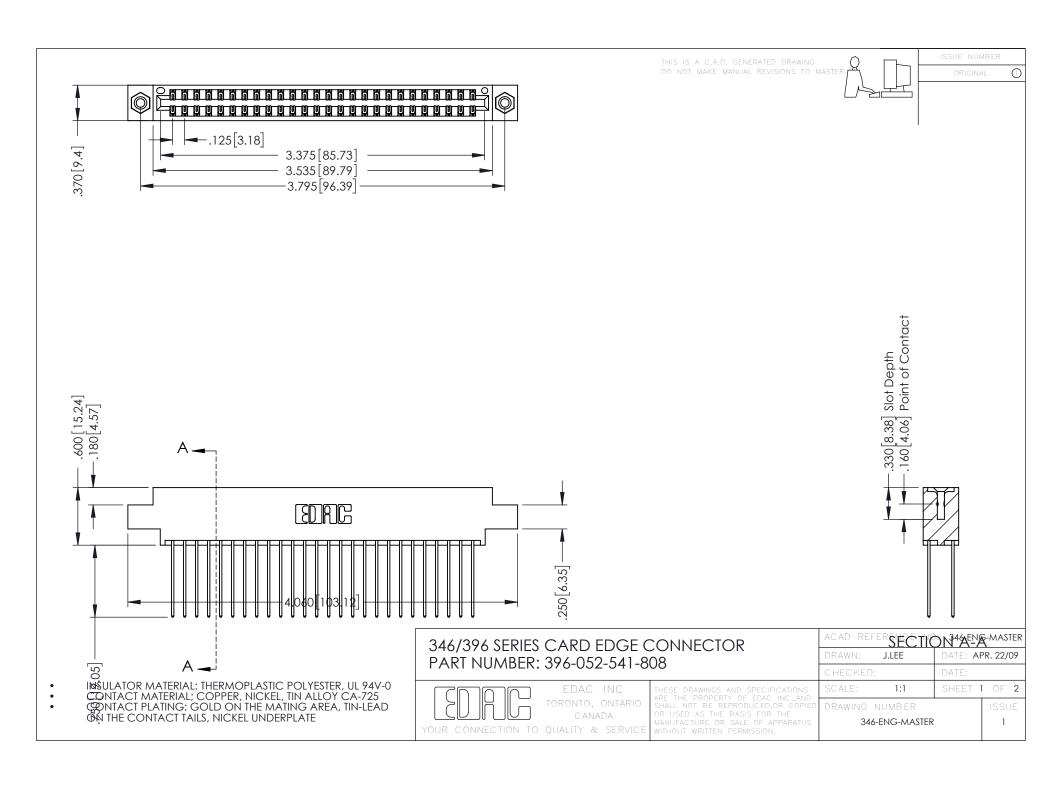

**Contact Code 555** 

**Contact Code 556** 

INSULATOR MATERIAL: THERMOPLASTIC POLYESTER, UL 94V-0 CONTACT MATERIAL; COPPER, NICKEL, TIN ALLOY CA-725

CONTACT PLATING: GOLD ON THE MATING AREA, TIN-LEAD ON THE CONTACT TAILS, NICKEL UNDERPLATE