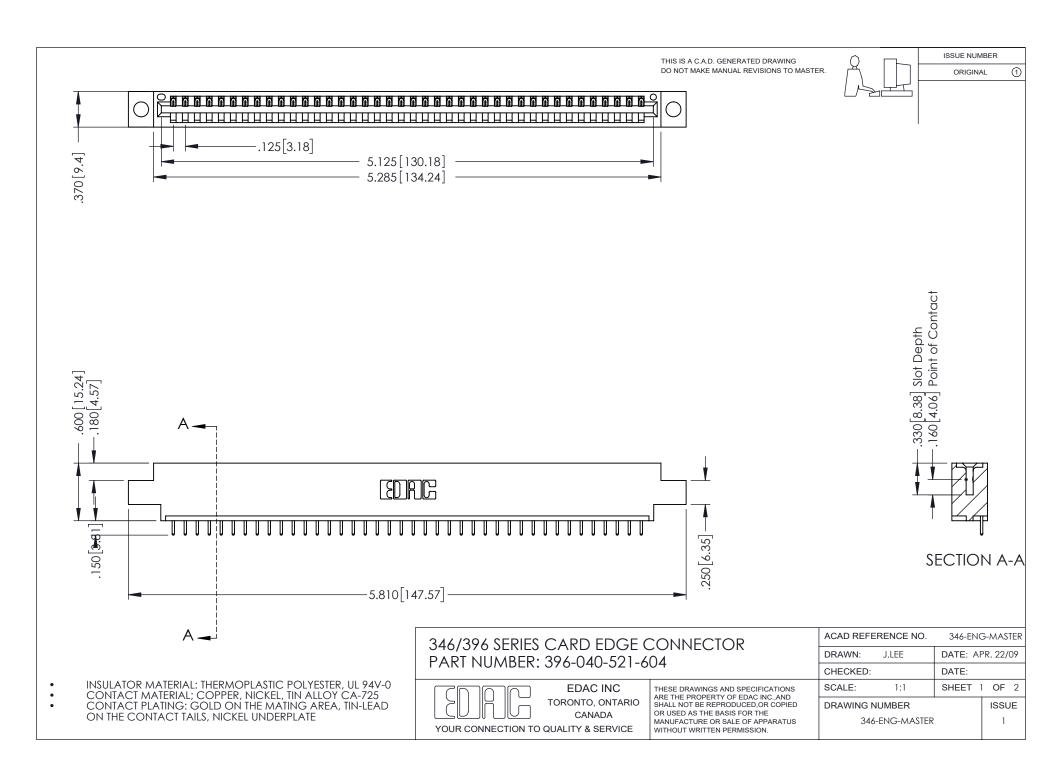

## **Contact Code 556**

INSULATOR MATERIAL: THERMOPLASTIC POLYESTER, UL 94V-0 CONTACT MATERIAL; COPPER, NICKEL, TIN ALLOY CA-725 CONTACT PLATING: GOLD ON THE MATING AREA, TIN-LEAD

ON THE CONTACT TAILS, NICKEL UNDERPLATE

## 346/396 SERIES CARD EDGE CONNECTOR CONTACT CODE 555,556,558,559,560 DIMENSIONS

YOUR CONNECTION TO QUALITY & SERVICE

**EDAC INC** TORONTO, ONTARIO CANADA

THESE DRAWINGS AND SPECIFICATIONS ARE THE PROPERTY OF EDAC INC.,AND SHALL NOT BE REPRODUCED, OR COPIED OR USED AS THE BASIS FOR THE MANUFACTURE OR SALE OF APPARATUS WITHOUT WRITTEN PERMISSION.