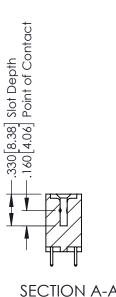

THIS IS A C.A.D. GENERATED DRAWING DO NOT MAKE MANUAL REVISIONS TO MASTER.

ISSUE NUMBER

ORIGINAL

1

-.125[3.18].370 [9.4] 5.000 [127] 5.160 [131.06]

600 [15.24] EDAC

> 346/396 SERIES CARD EDGE CONNECTOR PART NUMBER: 396-078-521-201