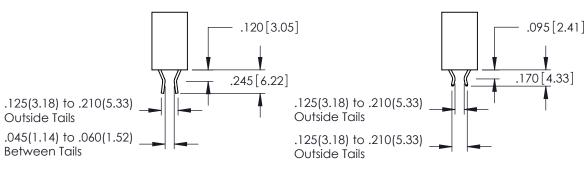

ISSUE NUMBER ORIGINAL

1

**Contact Code 555** 

**Contact Code 556** 

INSULATOR MATERIAL: THERMOPLASTIC POLYESTER, UL 94V-0 CONTACT MATERIAL; COPPER, NICKEL, TIN ALLOY CA-725 CONTACT PLATING: GOLD ON THE MATING AREA, TIN-LEAD