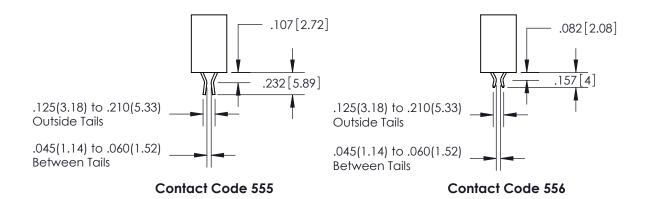

## SECTION A-A

<u>Contact Dimensions:</u> 555-Extender Board Bend (Code 500 Contacts) See Sheet 2 for Contact Code 555, 556, 558, 559, 560 Dimensions

INSULATOR MATERIAL: THERMOPLASTIC PBT, UL 94V-0 CONTACT MATERIAL; COPPER TIN ALLOY CONTACT PLATING: GOLD ON THE MATING AREA, TIN PLATING ON THE CONTACT TAILS, NICKEL UNDERPLATE

ACAD REFERENCE NO. 345-ENG-MASTER DRAWN: R.STA.MONICA DATE:MAY.16/2017 CHECKED: DATE: SCALE: 1:1 SHEET 1 OF 2 DRAWING NUMBER **ISSUE** 345-ENG-MASTER

ISSUE NUMBER

ORIGINAL

1

**Contact Code 558** 

**Contact Code 559** 

**Contact Code 560** 

| 345/395 SERIES CARD EDGE CONNECTOR          |
|---------------------------------------------|
| CONTACT CODE 555,556,558,559,560 DIMENSIONS |

YOUR CONNECTION TO QUALITY & SERVICE

Outside Tails

Between Tails

| ACAD REFERENCE NO.  | 345-ENG-MASTER   |
|---------------------|------------------|
| DRAWN: R.STA.MONICA | DATE:MAY.16/2017 |
| CHECKED:            | DATE:            |
| SCALE: 1:1          | SHEET 2 OF 2     |
| DRAWING NUMBER      | ISSUE            |
| 345-ENG-MASTER      | 1 1              |