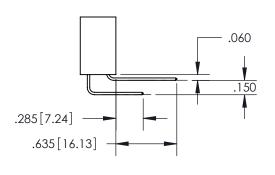

## SECTION A-A

<u>Contact Dimensions:</u> 555-Extender Board Bend (Code 500 Contacts) See Sheet 2 for Contact Code 555, 556, 558, 559, 560 Dimensions

INSULATOR MATERIAL: THERMOPLASTIC PBT, UL 94V-0 CONTACT MATERIAL; COPPER TIN ALLOY CONTACT PLATING: GOLD ON THE MATING AREA, TIN PLATING ON THE CONTACT TAILS, NICKEL UNDERPLATE

345/395 SERIES CARD EDGE CONNECTOR PART NUMBER: 395-034-555-504

YOUR CONNECTION TO QUALITY & SERVICE

**EDAC INC** TORONTO, ONTARIO CANADA

THESE DRAWINGS AND SPECIFICATIONS ARE THE PROPERTY OF EDAC INC.,AND SHALL NOT BE REPRODUCED, OR COPIED OR USED AS THE BASIS FOR THE MANUFACTURE OR SALE OF APPARATUS WITHOUT WRITTEN PERMISSION.