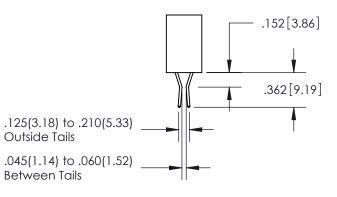

ACAD REFERENCE NO. 345-ENG-MASTER DRAWN: R.STA.MONICA DATE:MAY.16/2017 CHECKED: DATE: SCALE: 1:1 SHEET 1 OF 2 DRAWING NUMBER **ISSUE** 345-ENG-MASTER

ISSUE NUMBER

ORIGINAL

1

**Contact Code 558** 

**Contact Code 559** 

**Contact Code 560** 

| 345/395 SERIES CARD EDGE CONNECTOR          |
|---------------------------------------------|
| CONTACT CODE 555,556,558,559,560 DIMENSIONS |

YOUR CONNECTION TO QUALITY & SERVICE

Outside Tails

Between Tails

| ACAD REFERENCE NO.  | 345-ENG-MASTER   |
|---------------------|------------------|
| DRAWN: R.STA.MONICA | DATE:MAY.16/2017 |
| CHECKED:            | DATE:            |
| SCALE: 1:1          | SHEET 2 OF 2     |
| DRAWING NUMBER      | ISSUE            |
| 345-ENG-MASTER      | 1 1              |