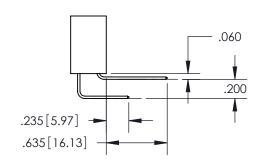

## SECTION A-A

<u>Contact Dimensions:</u> 555-Extender Board Bend (Code 500 Contacts) See Sheet 2 for Contact Code 555, 556, 558, 559, 560 Dimensions

INSULATOR MATERIAL: THERMOPLASTIC PBT, UL 94V-0 CONTACT MATERIAL; COPPER TIN ALLOY CONTACT PLATING: GOLD ON THE MATING AREA, TIN PLATING ON THE CONTACT TAILS, NICKEL UNDERPLATE

**Contact Code 560** 

| 345/395 SERIES CARD EDGE CONNECTOR          |
|---------------------------------------------|
| CONTACT CODE 555,556,558,559,560 DIMENSIONS |

YOUR CONNECTION TO QUALITY & SERVICE