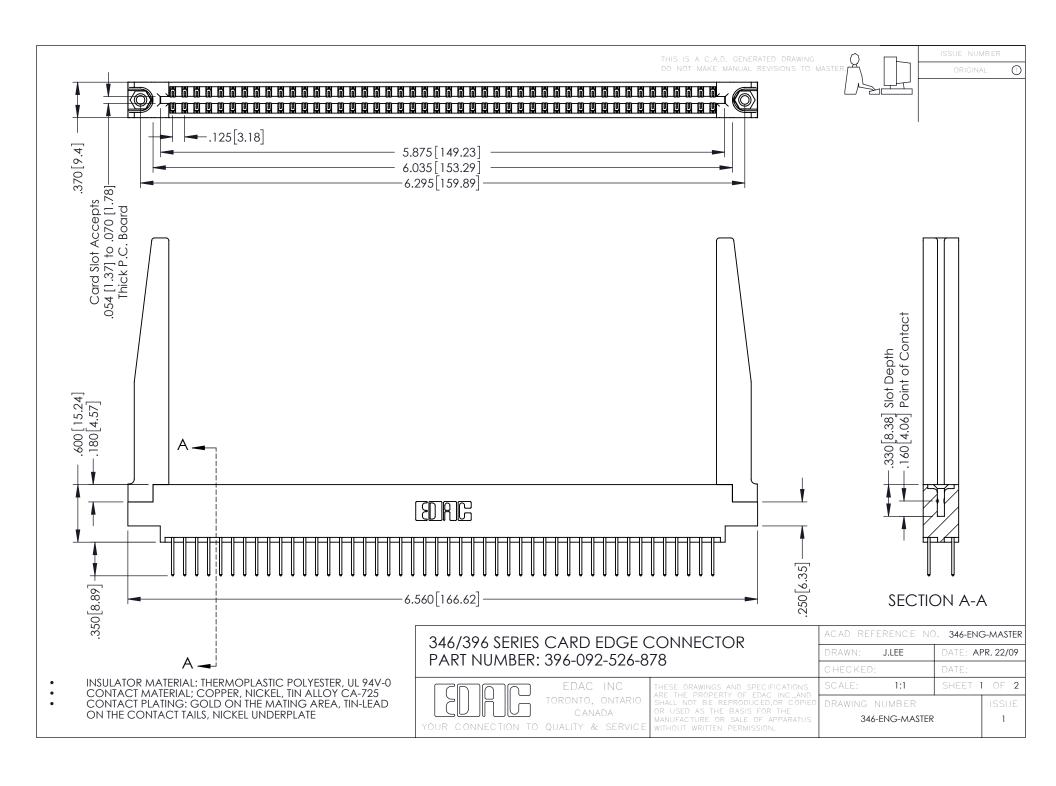

**Contact Code 555** 

**Contact Code 556** 

INSULATOR MATERIAL: THERMOPLASTIC POLYESTER, UL 94V-0 CONTACT MATERIAL; COPPER, NICKEL, TIN ALLOY CA-725

CONTACT PLATING: GOLD ON THE MATING AREA, TIN-LEAD ON THE CONTACT TAILS, NICKEL UNDERPLATE

## 346/396 SERIES CARD EDGE CONNECTOR CONTACT CODE 555,556,558,559,560 DIMENSIONS

YOUR CONNECTION TO QUALITY & SERVICE

|   | ACAD REFERENCE NO. 346-ENG-MASTER |                  |
|---|-----------------------------------|------------------|
|   | DRAWN: J.LEE                      | DATE: APR. 22/09 |
|   | CHECKED:                          | DATE:            |
|   | SCALE: 1:1                        | SHEET 2 OF 2     |
| D | DRAWING NUMBER                    | ISSUE            |