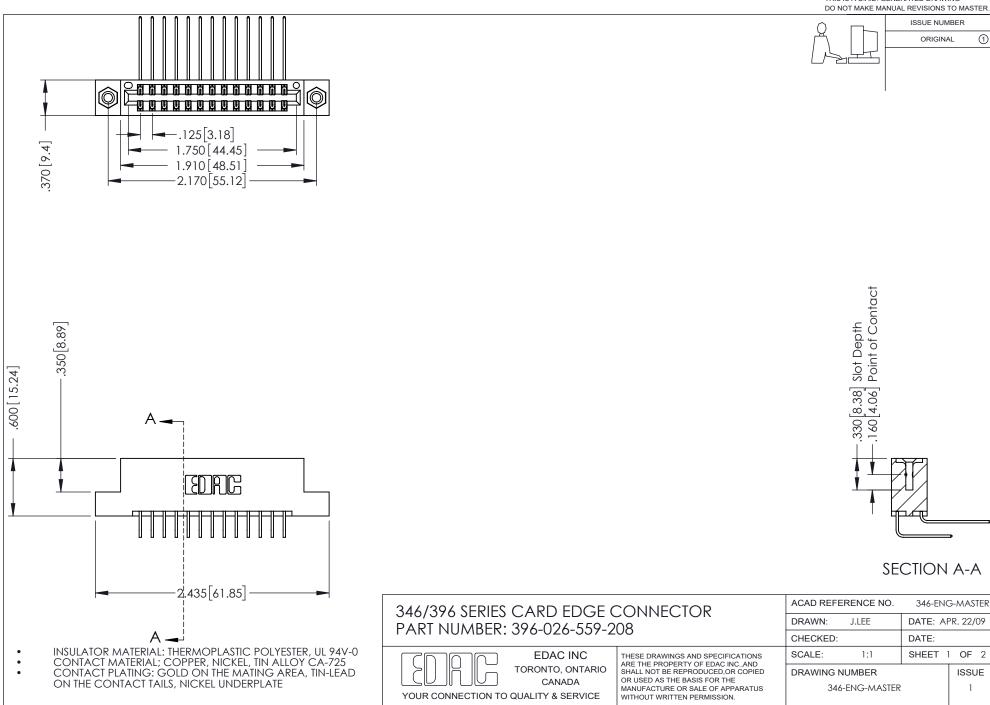

## **Contact Code 556**

INSULATOR MATERIAL: THERMOPLASTIC POLYESTER, UL 94V-0 CONTACT MATERIAL; COPPER, NICKEL, TIN ALLOY CA-725 CONTACT PLATING: GOLD ON THE MATING AREA, TIN-LEAD

ON THE CONTACT TAILS, NICKEL UNDERPLATE

## 346/396 SERIES CARD EDGE CONNECTOR CONTACT CODE 555,556,558,559,560 DIMENSIONS

YOUR CONNECTION TO QUALITY & SERVICE

**EDAC INC** TORONTO, ONTARIO CANADA

THESE DRAWINGS AND SPECIFICATIONS ARE THE PROPERTY OF EDAC INC.,AND SHALL NOT BE REPRODUCED, OR COPIED OR USED AS THE BASIS FOR THE MANUFACTURE OR SALE OF APPARATUS WITHOUT WRITTEN PERMISSION.