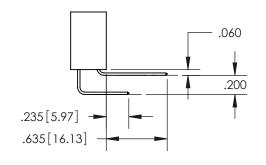

## SECTION A-A

<u>Contact Dimensions:</u> 560-Extender Board Bend (Code 523 Contacts) See Sheet 2 for Contact Code 555, 556, 558, 559, 560 Dimensions

INSULATOR MATERIAL: THERMOPLASTIC PBT, UL 94V-0 CONTACT MATERIAL; COPPER TIN ALLOY CONTACT PLATING: GOLD ON THE MATING AREA, TIN PLATING ON THE CONTACT TAILS, NICKEL UNDERPLATE

ISSUE NUMBER

ORIGINAL

1

**Contact Code 558** 

**Contact Code 559** 

**Contact Code 560** 

ACAD REFERENCE NO.

| 345/395 SERIES CARD EDGE CONNECTOR          |
|---------------------------------------------|
| CONTACT CODE 555,556,558,559,560 DIMENSIONS |

Outside Tails

Between Tails

|   | DRAWN: R.STA.MONICA | DATE:MAY.16/2017 |
|---|---------------------|------------------|
| , | CHECKED:            | DATE:            |
|   | SCALE: 1:1          | SHEET 2 OF 2     |
|   | DRAWING NUMBER      | ISSUE            |
|   | 345-ENG-MASTER      | 1                |
|   |                     |                  |