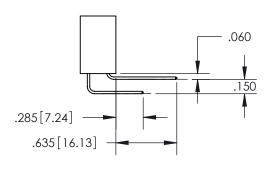

## SECTION A-A

<u>Contact Dimensions:</u> 560-Extender Board Bend (Code 523 Contacts) See Sheet 2 for Contact Code 555, 556, 558, 559, 560 Dimensions

INSULATOR MATERIAL: THERMOPLASTIC PBT, UL 94V-0 CONTACT MATERIAL; COPPER TIN ALLOY CONTACT PLATING: GOLD ON THE MATING AREA, TIN PLATING ON THE CONTACT TAILS, NICKEL UNDERPLATE

THIS IS A C.A.D. GENERATED DRAWING DO NOT MAKE MANUAL REVISIONS TO MASTER.

ISSUE NUMBER

1

ORIGINAL

.160 4.06 POINT OF CONTACT .330 [8.38] -.370[9.4] CARD SLOT