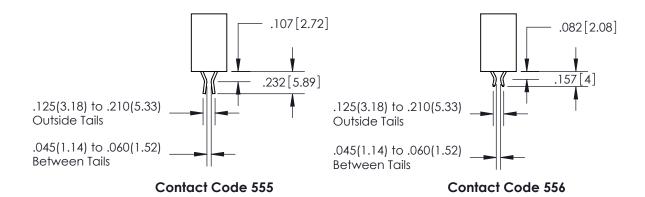

## SECTION A-A

<u>Contact Dimensions:</u> 560-Extender Board Bend (Code 523 Contacts) See Sheet 2 for Contact Code 555, 556, 558, 559, 560 Dimensions

INSULATOR MATERIAL: THERMOPLASTIC PBT, UL 94V-0 CONTACT MATERIAL; COPPER TIN ALLOY CONTACT PLATING: GOLD ON THE MATING AREA, TIN PLATING ON THE CONTACT TAILS, NICKEL UNDERPLATE

ISSUE NUMBER

ORIGINAL

1

**Contact Code 558** 

**Contact Code 559** 

**Contact Code 560** 

ACAD REFERENCE NO.

| 345/395 SERIES CARD EDGE CONNECTOR          |
|---------------------------------------------|
| CONTACT CODE 555,556,558,559,560 DIMENSIONS |

Outside Tails

Between Tails

|   | DRAWN: R.STA.MONICA | DATE:MAY.16/2017 |
|---|---------------------|------------------|
| , | CHECKED:            | DATE:            |
|   | SCALE: 1:1          | SHEET 2 OF 2     |
|   | DRAWING NUMBER      | ISSUE            |
|   | 345-ENG-MASTER      | 1                |
|   |                     |                  |