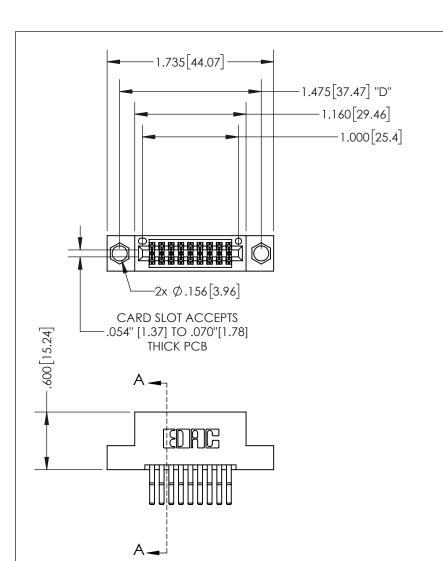

THIS IS A C.A.D. GENERATED DRAWING DO NOT MAKE MANUAL REVISIONS TO MASTER.

ISSUE NUMBER

1

ORIGINAL

.160 4.06 POINT OF CONTACT .330 [8.38] -.370[9.4] CARD SLOT

## SECTION A-A

<u>Contact Dimensions:</u> 560-Extender Board Bend (Code 523 Contacts) See Sheet 2 for Contact Code 555, 556, 558, 559, 560 Dimensions

INSULATOR MATERIAL: THERMOPLASTIC PBT, UL 94V-0 CONTACT MATERIAL; COPPER TIN ALLOY CONTACT PLATING: GOLD ON THE MATING AREA, TIN PLATING ON THE CONTACT TAILS, NICKEL UNDERPLATE

| 345/395 SERIES CARD EDGE CONNECTOR |
|------------------------------------|
| PART NUMBER: 395-018-560-204       |

YOUR CONNECTION TO QUALITY & SERVICE

**EDAC INC** TORONTO, ONTARIO CANADA

THESE DRAWINGS AND SPECIFICATIONS ARE THE PROPERTY OF EDAC INC.,AND SHALL NOT BE REPRODUCED, OR COPIED OR USED AS THE BASIS FOR THE MANUFACTURE OR SALE OF APPARATUS WITHOUT WRITTEN PERMISSION.

| ACAD REFERENCE NO.  | 345-ENG-MASTER   |
|---------------------|------------------|
| DRAWN: R.STA.MONICA | DATE:MAY.16/2017 |
| CHECKED:            | DATE:            |
| SCALE: 1:1          | SHEET 1 OF 2     |
| DRAWING NUMBER      | ISSUE            |
| 345-ENG-MASTER      | 1                |