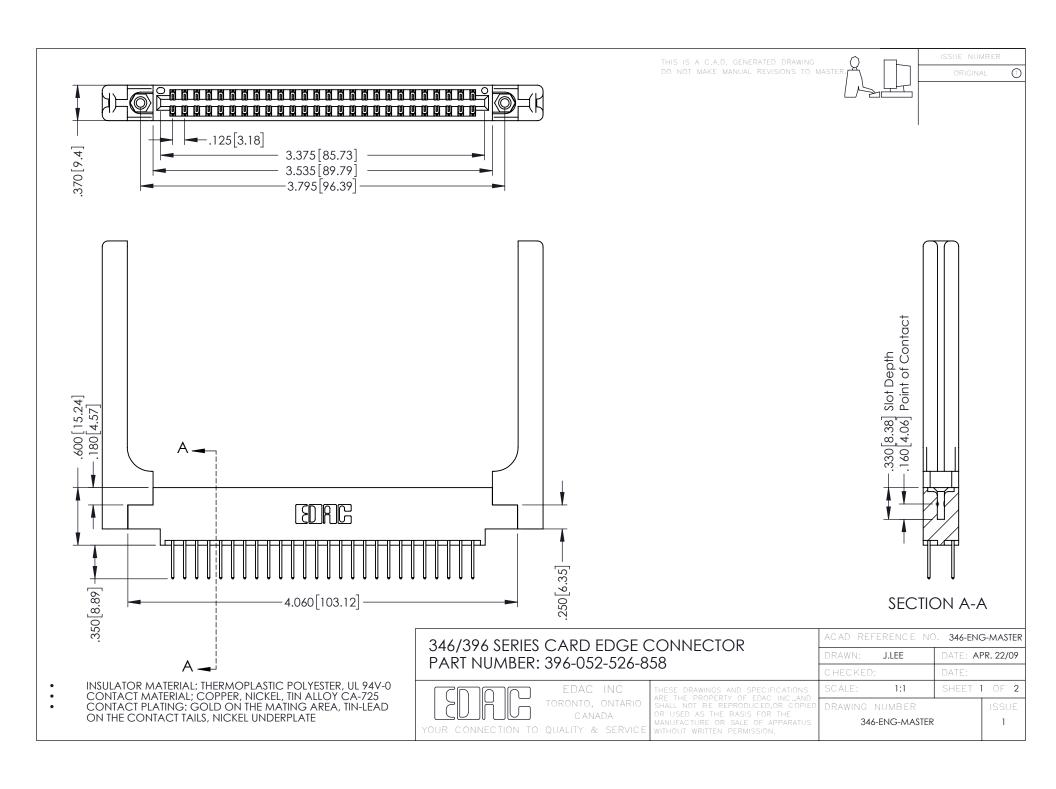

**Contact Code 555** 

**Contact Code 556** 

INSULATOR MATERIAL: THERMOPLASTIC POLYESTER, UL 94V-0 CONTACT MATERIAL; COPPER, NICKEL, TIN ALLOY CA-725

CONTACT PLATING: GOLD ON THE MATING AREA, TIN-LEAD ON THE CONTACT TAILS, NICKEL UNDERPLATE