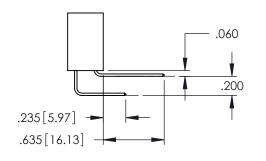

Contact Dimensions:
558-90 Degree Bend (Code 541 Contacts)
See Sheet 2 for Contact Code 555, 556, 558, 559, 560 Dimensions

1

- INSULATOR MATERIAL: THERMOPLASTIC PBT BLACK, UL 94V-0
- CONTACT MATERIAL; COPPER TIN ALLOY CONTACT PLATING: GOLD ON THE MATING AREA, TIN PLATING ON THE CONTACT TAILS, NICKEL UNDERPLATE

**Contact Code 558** 

Contact Code 559

Contact Code 560

INSULATOR MATERIAL: THERMOPLASTIC POLYESTER, UL 94V-0

DAP MATERIAL AVAILABLE UPON REQUEST

CONTACT MATERIAL; COPPER ALLOY CONTACT PLATING: GOLD ON THE MATING AREA, TIN PLATING ON THE CONTACT TAILS, NICKEL UNDERPLATE

345/395 SERIES CARD EDGE CONNECTOR CONTACT CODE 555,556,558,559,560 DIMENSIONS

YOUR CONNECTION TO QUALITY & SERVICE

ACAD REFERENCE NO. 345-ENG-MASTER DATE:MAY.16/2017 DRAWN: R.STA.MONICA 1:1 SHEET 2 OF 2