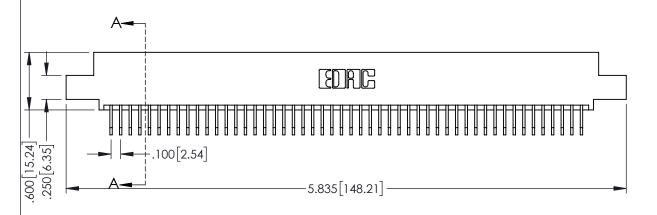

| 345/395 SERIES CARD EDGE CONNECTOR |
|------------------------------------|
| PART NUMBER: 395-050-558-407       |

YOUR CONNECTION TO QUALITY & SERVICE WITHOUT WRITTEN PERMISSION.

| ONNECTOR<br>7                                                                                                                                                  | ACAD REFERENCE NO. 345-ENG-MASTER |               |                 |           |
|----------------------------------------------------------------------------------------------------------------------------------------------------------------|-----------------------------------|---------------|-----------------|-----------|
|                                                                                                                                                                | DRAWN:                            | R.STA.MONICA  | DATE: <b>MA</b> | Y.16/2017 |
|                                                                                                                                                                | CHECKE                            | D:            | DATE:           |           |
| HESE DRAWINGS AND SPECIFICATIONS RE THE PROPERTY OF EDAC INC.,AND HALL NOT BE REPRODUCED,OR COPIED R USED AS THE BASIS FOR THE ANUFACTURE OR SALE OF APPARATUS | SCALE:                            | 1:1           | SHEET 1         | OF 2      |
|                                                                                                                                                                | DRAWING                           | NUMBER        |                 | ISSUE     |
|                                                                                                                                                                | 34                                | 45-ENG-MASTER |                 | 1         |