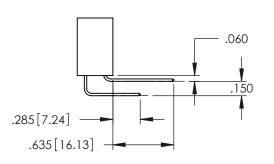

Contact Dimensions:
558-90 Degree Bend (Code 541 Contacts)
See Sheet 2 for Contact Code 555, 556, 558, 559, 560 Dimensions

1

- INSULATOR MATERIAL: THERMOPLASTIC PBT BLACK, UL 94V-0
- CONTACT MATERIAL; COPPER TIN ALLOY CONTACT PLATING: GOLD ON THE MATING AREA, TIN PLATING ON THE CONTACT TAILS, NICKEL UNDERPLATE