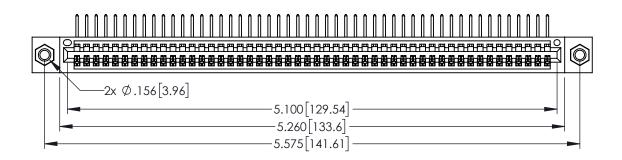

| 345/395 SERIES CARD EDGE CONNECTOR |
|------------------------------------|
| PART NUMBER: 395-050-558-407       |

YOUR CONNECTION TO QUALITY & SERVICE WITHOUT WRITTEN PERMISSION.

| ONNECTOR<br>7                                                                                                                                                  | ACAD REFERENCE NO. 345-ENG-MASTER |               |                 |           |
|----------------------------------------------------------------------------------------------------------------------------------------------------------------|-----------------------------------|---------------|-----------------|-----------|
|                                                                                                                                                                | DRAWN:                            | R.STA.MONICA  | DATE: <b>MA</b> | Y.16/2017 |
|                                                                                                                                                                | CHECKE                            | D:            | DATE:           |           |
| HESE DRAWINGS AND SPECIFICATIONS RE THE PROPERTY OF EDAC INC.,AND HALL NOT BE REPRODUCED,OR COPIED R USED AS THE BASIS FOR THE ANUFACTURE OR SALE OF APPARATUS | SCALE:                            | 1:1           | SHEET 1         | OF 2      |
|                                                                                                                                                                | DRAWING                           | NUMBER        |                 | ISSUE     |
|                                                                                                                                                                | 34                                | 45-ENG-MASTER |                 | 1         |