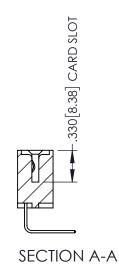

345/395 SERIES CARD EDGE CONNECTOR CONTACT CODE 555,556,558,559,560 DIMENSIONS

YOUR CONNECTION TO QUALITY & SERVICE

ACAD REFERENCE NO. 345-ENG-MASTER DATE:MAY.16/2017 DRAWN: R.STA.MONICA 1:1 SHEET 2 OF 2