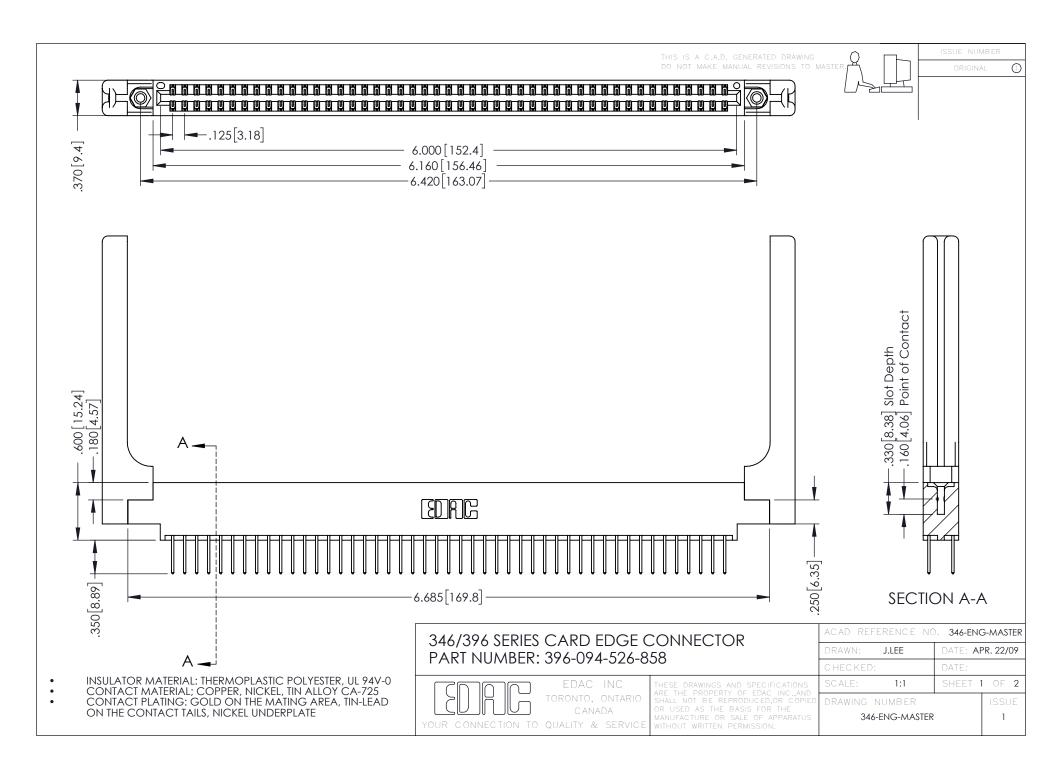

**Contact Code 555** 

**Contact Code 556** 

INSULATOR MATERIAL: THERMOPLASTIC POLYESTER, UL 94V-0 CONTACT MATERIAL; COPPER, NICKEL, TIN ALLOY CA-725

CONTACT PLATING: GOLD ON THE MATING AREA, TIN-LEAD ON THE CONTACT TAILS, NICKEL UNDERPLATE

## 346/396 SERIES CARD EDGE CONNECTOR CONTACT CODE 555,556,558,559,560 DIMENSIONS

YOUR CONNECTION TO QUALITY & SERVICE

|   | ACAD REFERENCE NO. 346-ENG-MASTER |                  |
|---|-----------------------------------|------------------|
|   | DRAWN: J.LEE                      | DATE: APR. 22/09 |
|   | CHECKED:                          | DATE:            |
|   | SCALE: 1:1                        | SHEET 2 OF 2     |
| D | DRAWING NUMBER                    | ISSUE            |