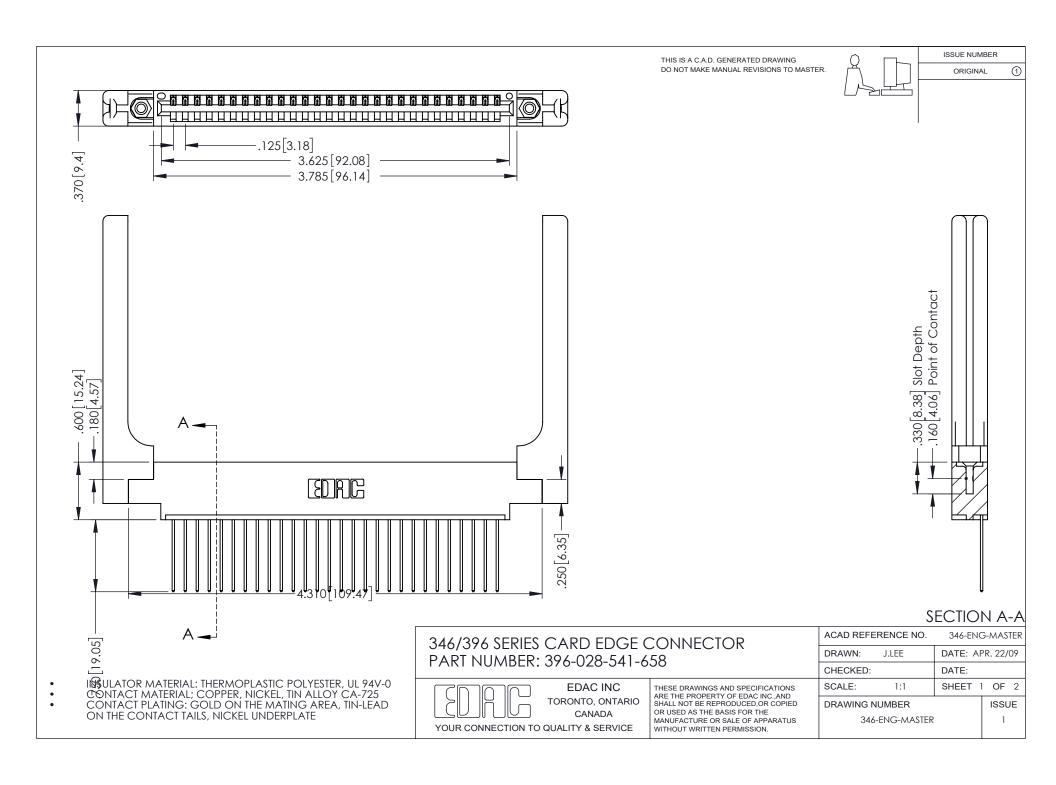

THIS IS A C.A.D. GENERATED DRAWING DO NOT MAKE MANUAL REVISIONS TO MASTER.

ORIGINAL 1

ISSUE NUMBER

**Contact Code 555** 

**Contact Code 556** 

INSULATOR MATERIAL: THERMOPLASTIC POLYESTER, UL 94V-0 CONTACT MATERIAL; COPPER, NICKEL, TIN ALLOY CA-725 CONTACT PLATING: GOLD ON THE MATING AREA, TIN-LEAD

ON THE CONTACT TAILS, NICKEL UNDERPLATE

## 346/396 SERIES CARD EDGE CONNECTOR CONTACT CODE 555,556,558,559,560 DIMENSIONS

YOUR CONNECTION TO QUALITY & SERVICE

**EDAC INC** TORONTO, ONTARIO CANADA

THESE DRAWINGS AND SPECIFICATIONS ARE THE PROPERTY OF EDAC INC.,AND SHALL NOT BE REPRODUCED, OR COPIED OR USED AS THE BASIS FOR THE MANUFACTURE OR SALE OF APPARATUS WITHOUT WRITTEN PERMISSION.

|   | ACAD REFERENCE NO. | 346-ENG-MASTER   |
|---|--------------------|------------------|
|   | DRAWN: J.LEE       | DATE: APR. 22/09 |
| ) | CHECKED:           | DATE:            |
|   | SCALE: 1:1         | SHEET 2 OF 2     |
|   | DRAWING NUMBER     | ISSUE            |
|   | 346-ENG-MASTER     | 1                |