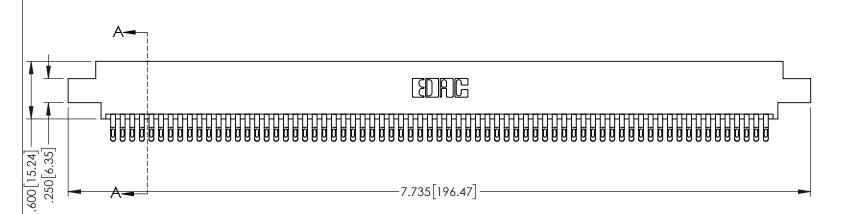

1

SECTION A-A

- INSULATOR MATERIAL: THERMOPLASTIC PBT BLACK, UL 94V-0
- CONTACT MATERIAL; COPPER TIN ALLOY CONTACT PLATING: GOLD ON THE MATING AREA, TIN PLATING ON THE CONTACT TAILS, NICKEL UNDERPLATE

| 345/395 SERIES CARD EDGE CONNECTOR |
|------------------------------------|
| PART NUMBER: 395-138-555-807       |

| ACAD REFERENCE NO. 345-ENG-MASTER |                  |  |
|-----------------------------------|------------------|--|
| DRAWN: R.STA.MONICA               | DATE:MAY.16/2017 |  |
| CHECKED:                          | DATE:            |  |
| SCALE: 1:1                        | SHEET 1 OF 2     |  |
| DRAWING NUMBER                    | ISSUE            |  |
| 345-ENG-MASTER                    | 1                |  |