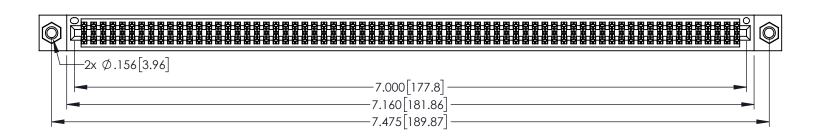

1

SECTION A-A

- INSULATOR MATERIAL: THERMOPLASTIC PBT BLACK, UL 94V-0
- CONTACT MATERIAL; COPPER TIN ALLOY CONTACT PLATING: GOLD ON THE MATING AREA, TIN PLATING ON THE CONTACT TAILS, NICKEL UNDERPLATE

| 345/395 SERIES CARD EDGE CONNECTOR |
|------------------------------------|
| PART NUMBER: 395-138-555-807       |

| ACAD REFERENCE NO. 345-ENG-MASTER |                  |  |
|-----------------------------------|------------------|--|
| DRAWN: R.STA.MONICA               | DATE:MAY.16/2017 |  |
| CHECKED:                          | DATE:            |  |
| SCALE: 1:1                        | SHEET 1 OF 2     |  |
| DRAWING NUMBER                    | ISSUE            |  |
| 345-ENG-MASTER                    | 1                |  |