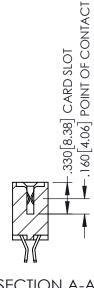

1

SECTION A-A

- INSULATOR MATERIAL: THERMOPLASTIC PBT BLACK, UL 94V-0
- CONTACT MATERIAL; COPPER TIN ALLOY CONTACT PLATING: GOLD ON THE MATING AREA, TIN PLATING ON THE CONTACT TAILS, NICKEL UNDERPLATE

| 345/395 SERIES CARD EDGE CONNECTOR |
|------------------------------------|
| PART NUMBER: 395-138-555-807       |