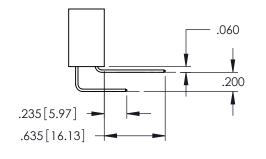

1

SECTION A-A

- INSULATOR MATERIAL: THERMOPLASTIC PBT BLACK, UL 94V-0
- CONTACT MATERIAL; COPPER TIN ALLOY CONTACT PLATING: GOLD ON THE MATING AREA, TIN PLATING ON THE CONTACT TAILS, NICKEL UNDERPLATE

| 345/395 SERIES CARD EDGE CONNECTOR |
|------------------------------------|
| PART NUMBER: 395-138-555-807       |

345/395 SERIES CARD EDGE CONNECTOR CONTACT CODE 555,556,558,559,560 DIMENSIONS

YOUR CONNECTION TO QUALITY & SERVICE

ACAD REFERENCE NO. 345-ENG-MASTER DATE:MAY.16/2017 DRAWN: R.STA.MONICA 1:1 SHEET 2 OF 2 345-ENG-MASTER