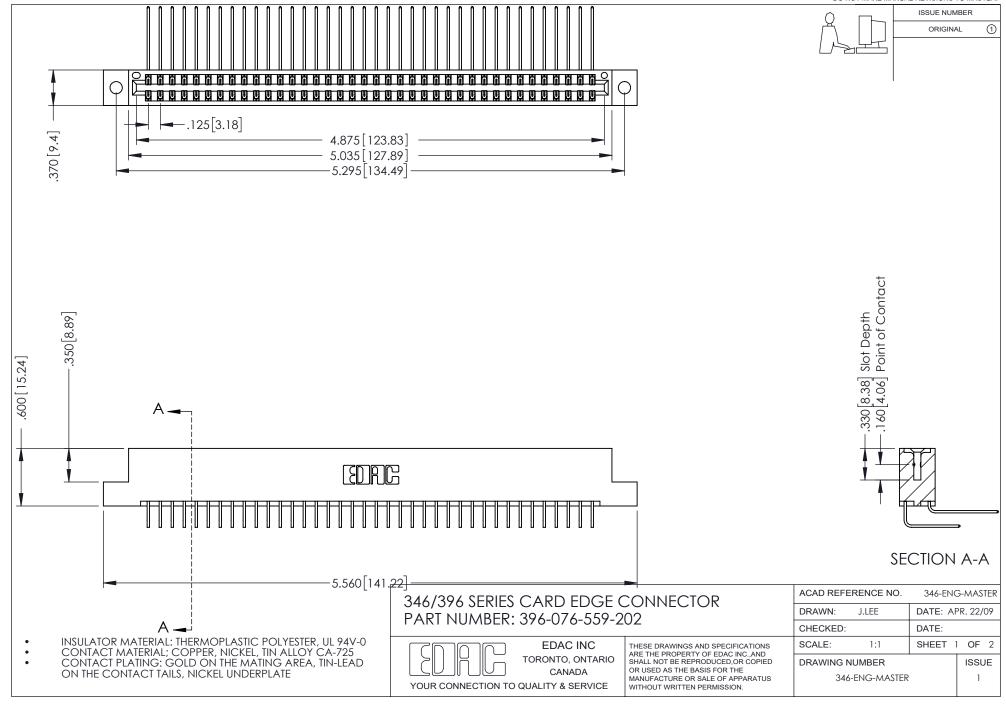

## **Contact Code 556**

INSULATOR MATERIAL: THERMOPLASTIC POLYESTER, UL 94V-0 CONTACT MATERIAL; COPPER, NICKEL, TIN ALLOY CA-725 CONTACT PLATING: GOLD ON THE MATING AREA, TIN-LEAD

ON THE CONTACT TAILS, NICKEL UNDERPLATE

## 346/396 SERIES CARD EDGE CONNECTOR CONTACT CODE 555,556,558,559,560 DIMENSIONS

YOUR CONNECTION TO QUALITY & SERVICE

**EDAC INC** TORONTO, ONTARIO CANADA

THESE DRAWINGS AND SPECIFICATIONS ARE THE PROPERTY OF EDAC INC.,AND SHALL NOT BE REPRODUCED, OR COPIED OR USED AS THE BASIS FOR THE MANUFACTURE OR SALE OF APPARATUS WITHOUT WRITTEN PERMISSION.