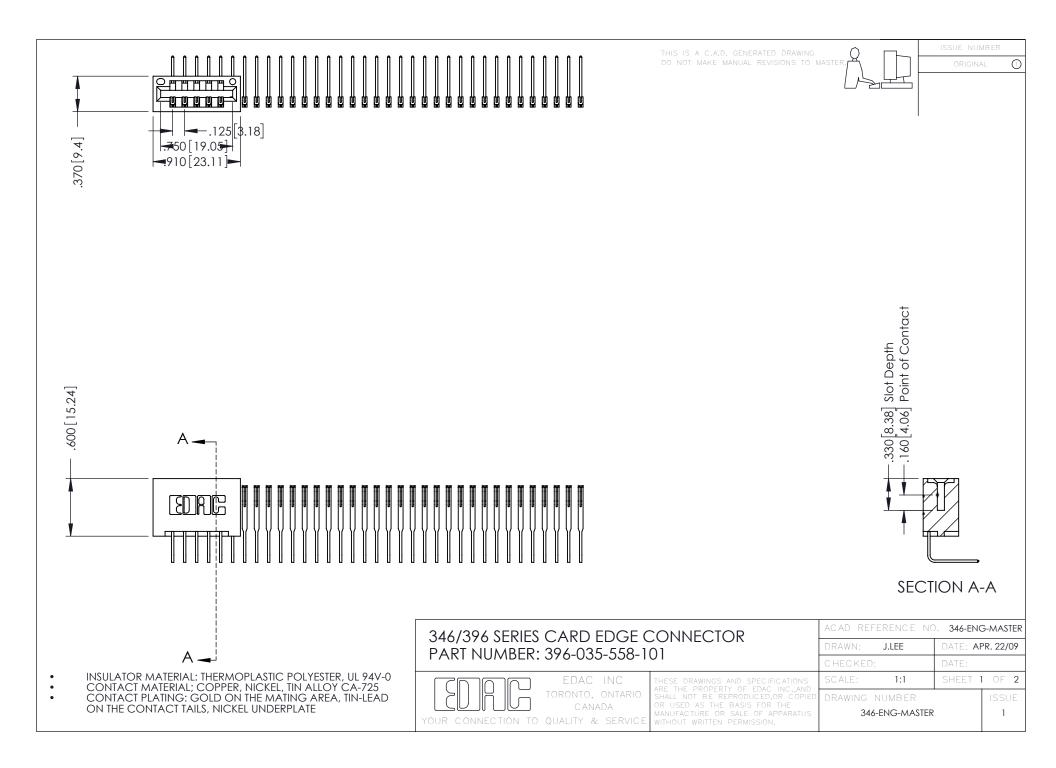

**Contact Code 555** 

**Contact Code 556** 

INSULATOR MATERIAL: THERMOPLASTIC POLYESTER, UL 94V-0 CONTACT MATERIAL; COPPER, NICKEL, TIN ALLOY CA-725

CONTACT PLATING: GOLD ON THE MATING AREA, TIN-LEAD ON THE CONTACT TAILS, NICKEL UNDERPLATE

## 346/396 SERIES CARD EDGE CONNECTOR CONTACT CODE 555,556,558,559,560 DIMENSIONS

YOUR CONNECTION TO QUALITY & SERVICE

|   | ACAD REFERENCE NO. 346-ENG-MASTER |                  |
|---|-----------------------------------|------------------|
|   | DRAWN: J.LEE                      | DATE: APR. 22/09 |
|   | CHECKED:                          | DATE:            |
|   | SCALE: 1:1                        | SHEET 2 OF 2     |
| D | DRAWING NUMBER                    | ISSUE            |