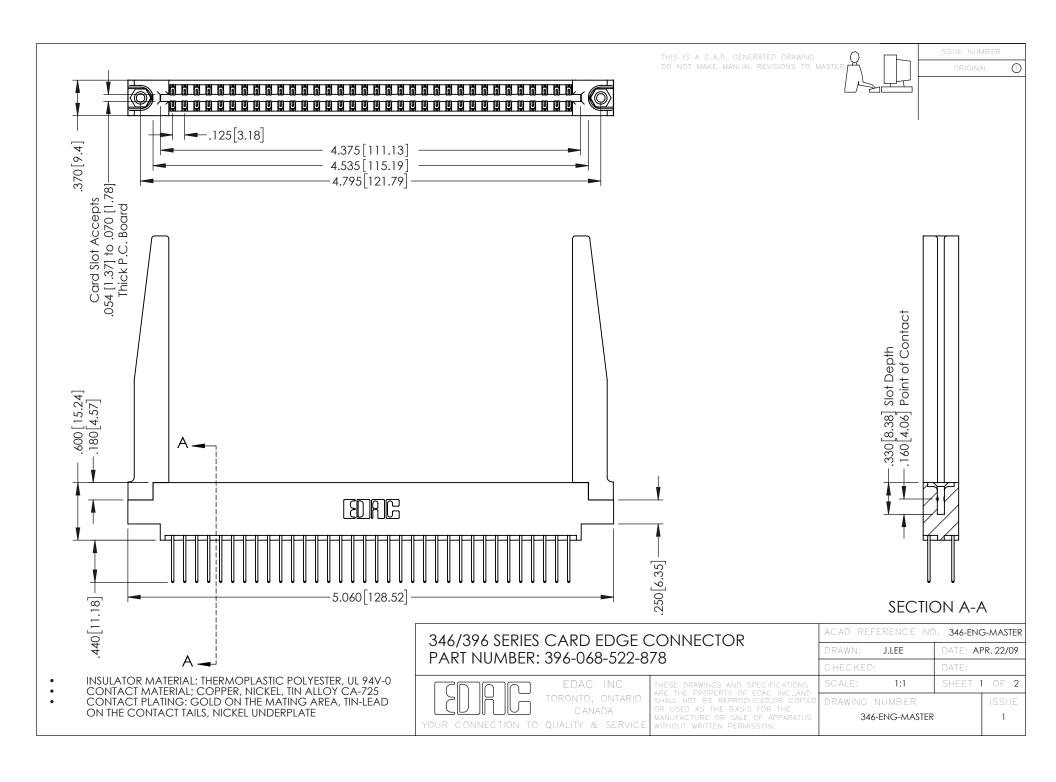

**Contact Code 555** 

**Contact Code 556** 

INSULATOR MATERIAL: THERMOPLASTIC POLYESTER, UL 94V-0 CONTACT MATERIAL; COPPER, NICKEL, TIN ALLOY CA-725

CONTACT PLATING: GOLD ON THE MATING AREA, TIN-LEAD ON THE CONTACT TAILS, NICKEL UNDERPLATE

## 346/396 SERIES CARD EDGE CONNECTOR CONTACT CODE 555,556,558,559,560 DIMENSIONS

YOUR CONNECTION TO QUALITY & SERVICE

|   | ACAD REFERENCE NO. 346-ENG-MASTER |                  |
|---|-----------------------------------|------------------|
|   | DRAWN: J.LEE                      | DATE: APR. 22/09 |
|   | CHECKED:                          | DATE:            |
|   | SCALE: 1:1                        | SHEET 2 OF 2     |
| D | DRAWING NUMBER                    | ISSUE            |