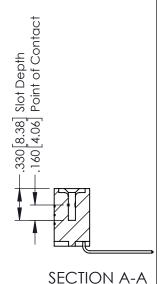

THIS IS A C.A.D. GENERATED DRAWING DO NOT MAKE MANUAL REVISIONS TO MAST

ISSUE NUMBER

ORIGINAL

1

INSULATOR MATERIAL: THERMOPLASTIC POLYESTER, UL 94V-0 CONTACT MATERIAL; COPPER, NICKEL, TIN ALLOY CA-725 CONTACT PLATING: GOLD ON THE MATING AREA, TIN-LEAD ON THE CONTACT TAILS, NICKEL UNDERPLATE 346/396 SERIES CARD EDGE CONNECTOR PART NUMBER: 396-011-559-608

INSULATOR MATERIAL: THERMOPLASTIC POLYESTER, UL 94V-0 CONTACT MATERIAL; COPPER, NICKEL, TIN ALLOY CA-725

CONTACT PLATING: GOLD ON THE MATING AREA, TIN-LEAD ON THE CONTACT TAILS, NICKEL UNDERPLATE