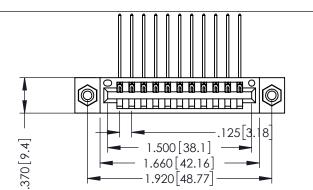

THIS IS A C.A.D. GENERATED DRAWING DO NOT MAKE MANUAL REVISIONS TO MAST

ISSUE NUMBER

ORIGINAL

1

INSULATOR MATERIAL: THERMOPLASTIC POLYESTER, UL 94V-0 CONTACT MATERIAL; COPPER, NICKEL, TIN ALLOY CA-725 CONTACT PLATING: GOLD ON THE MATING AREA, TIN-LEAD ON THE CONTACT TAILS, NICKEL UNDERPLATE 346/396 SERIES CARD EDGE CONNECTOR PART NUMBER: 396-011-559-608

INSULATOR MATERIAL: THERMOPLASTIC POLYESTER, UL 94V-0 CONTACT MATERIAL; COPPER, NICKEL, TIN ALLOY CA-725

CONTACT PLATING: GOLD ON THE MATING AREA, TIN-LEAD ON THE CONTACT TAILS, NICKEL UNDERPLATE