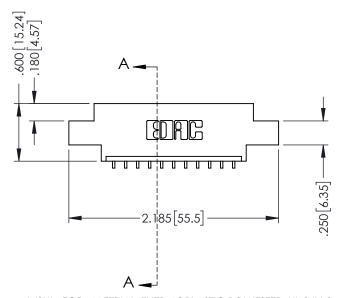

THIS IS A C.A.D. GENERATED DRAWING DO NOT MAKE MANUAL REVISIONS TO MAST

ISSUE NUMBER

ORIGINAL

1

INSULATOR MATERIAL: THERMOPLASTIC POLYESTER, UL 94V-0 CONTACT MATERIAL; COPPER, NICKEL, TIN ALLOY CA-725 CONTACT PLATING: GOLD ON THE MATING AREA, TIN-LEAD ON THE CONTACT TAILS, NICKEL UNDERPLATE 346/396 SERIES CARD EDGE CONNECTOR PART NUMBER: 396-011-559-608

INSULATOR MATERIAL: THERMOPLASTIC POLYESTER, UL 94V-0 CONTACT MATERIAL; COPPER, NICKEL, TIN ALLOY CA-725

CONTACT PLATING: GOLD ON THE MATING AREA, TIN-LEAD ON THE CONTACT TAILS, NICKEL UNDERPLATE