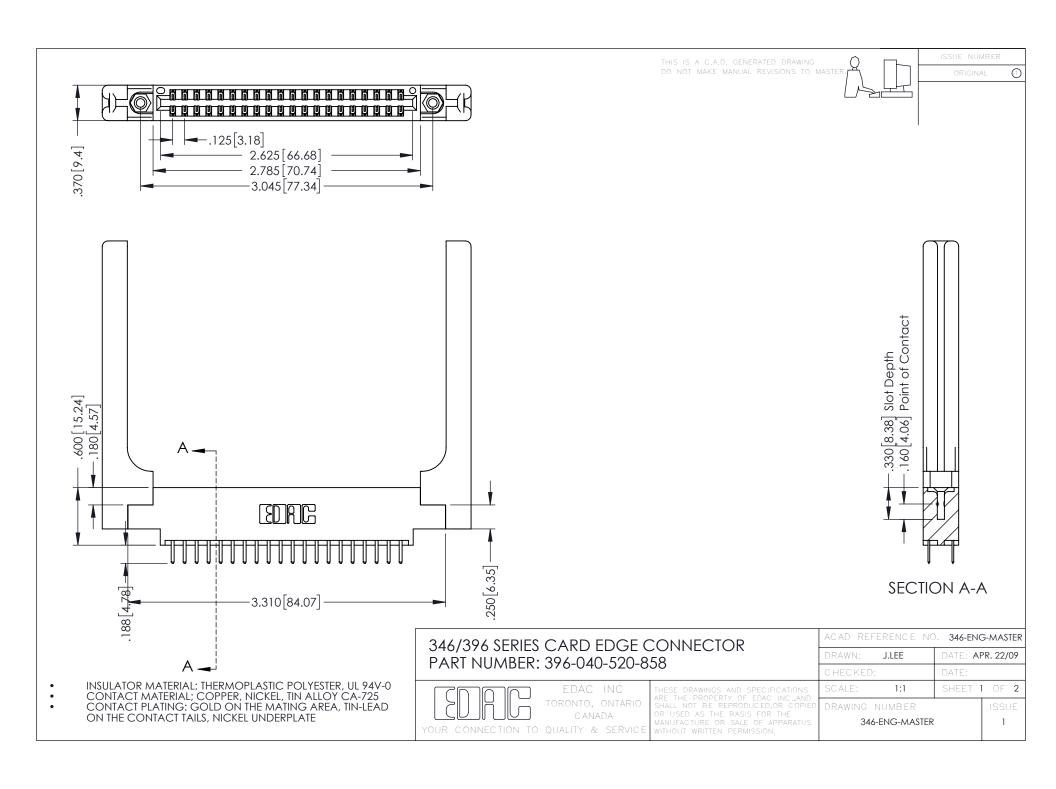

**Contact Code 555** 

**Contact Code 556** 

INSULATOR MATERIAL: THERMOPLASTIC POLYESTER, UL 94V-0 CONTACT MATERIAL; COPPER, NICKEL, TIN ALLOY CA-725

CONTACT PLATING: GOLD ON THE MATING AREA, TIN-LEAD ON THE CONTACT TAILS, NICKEL UNDERPLATE

## 346/396 SERIES CARD EDGE CONNECTOR CONTACT CODE 555,556,558,559,560 DIMENSIONS

YOUR CONNECTION TO QUALITY & SERVICE

|   | ACAD REFERENCE NO. 346-ENG-MASTER |                  |
|---|-----------------------------------|------------------|
|   | DRAWN: J.LEE                      | DATE: APR. 22/09 |
|   | CHECKED:                          | DATE:            |
|   | SCALE: 1:1                        | SHEET 2 OF 2     |
| D | DRAWING NUMBER                    | ISSUE            |

346-ENG-MASTER