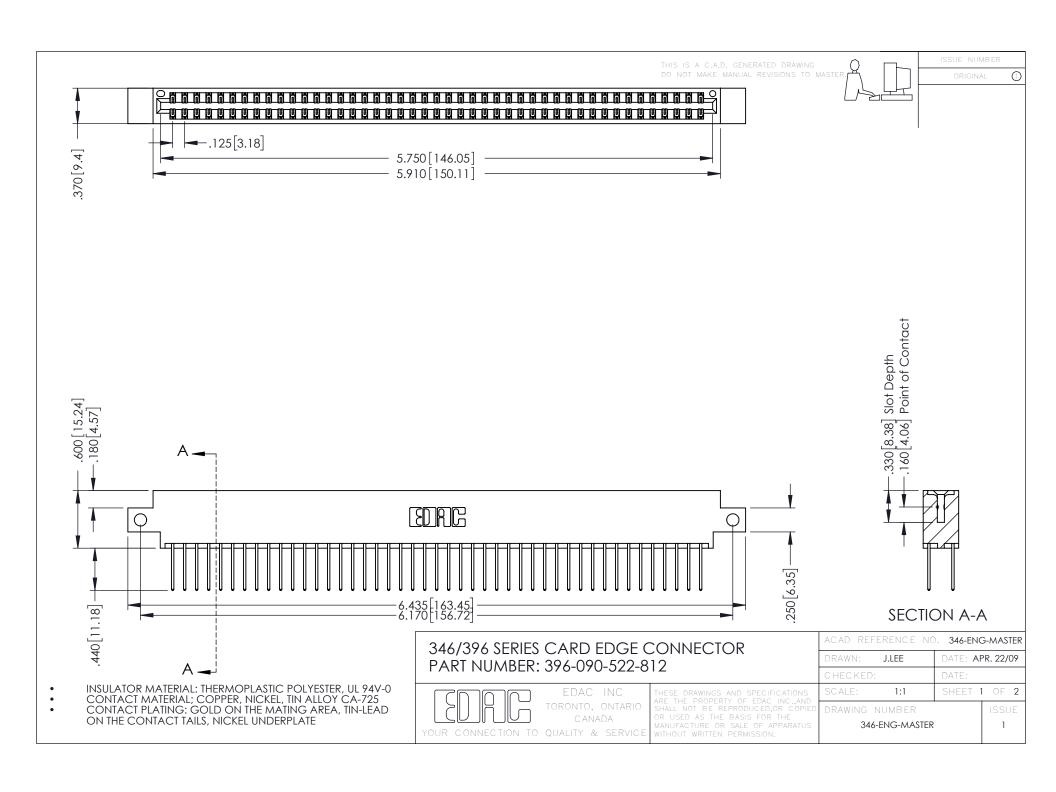

**Contact Code 555** 

**Contact Code 556** 

INSULATOR MATERIAL: THERMOPLASTIC POLYESTER, UL 94V-0 CONTACT MATERIAL; COPPER, NICKEL, TIN ALLOY CA-725

CONTACT PLATING: GOLD ON THE MATING AREA, TIN-LEAD ON THE CONTACT TAILS, NICKEL UNDERPLATE

## 346/396 SERIES CARD EDGE CONNECTOR CONTACT CODE 555,556,558,559,560 DIMENSIONS

YOUR CONNECTION TO QUALITY & SERVICE

|   | ACAD REFERENCE NO. 346-ENG-MASTER |                  |
|---|-----------------------------------|------------------|
|   | DRAWN: J.LEE                      | DATE: APR. 22/09 |
|   | CHECKED:                          | DATE:            |
|   | SCALE: 1:1                        | SHEET 2 OF 2     |
| D | DRAWING NUMBER                    | ISSUE            |