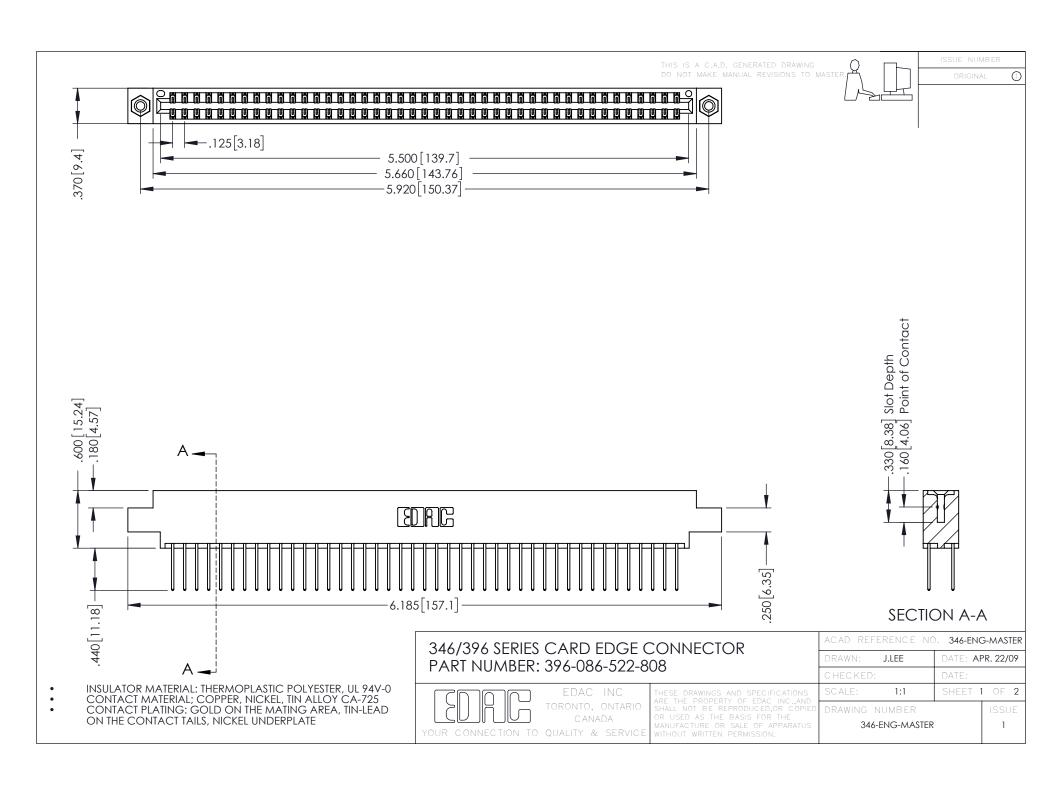

**Contact Code 555** 

**Contact Code 556** 

INSULATOR MATERIAL: THERMOPLASTIC POLYESTER, UL 94V-0 CONTACT MATERIAL; COPPER, NICKEL, TIN ALLOY CA-725

CONTACT PLATING: GOLD ON THE MATING AREA, TIN-LEAD ON THE CONTACT TAILS, NICKEL UNDERPLATE