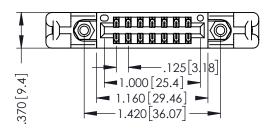

THIS IS A C.A.D. GENERATED DRAWING DO NOT MAKE MANUAL REVISIONS TO MASTER.

ISSUE NUMBER

ORIGINAL

1

INSULATOR MATERIAL: THERMOPLASTIC POLYESTER, UL 94V-0 CONTACT MATERIAL; COPPER, NICKEL, TIN ALLOY CA-725 CONTACT PLATING: GOLD ON THE MATING AREA, TIN-LEAD

ON THE CONTACT TAILS, NICKEL UNDERPLATE

346/396 SERIES CARD EDGE CONNECTOR PART NUMBER: 396-014-526-258

YOUR CONNECTION TO QUALITY & SERVICE

**EDAC INC** TORONTO, ONTARIO CANADA

THESE DRAWINGS AND SPECIFICATIONS ARE THE PROPERTY OF EDAC INC.,AND SHALL NOT BE REPRODUCED, OR COPIED OR USED AS THE BASIS FOR THE MANUFACTURE OR SALE OF APPARATUS WITHOUT WRITTEN PERMISSION.

| ACAD REFERENCE NO. |       | 346-ENG-MASTER |           |
|--------------------|-------|----------------|-----------|
| DRAWN:             | J.LEE | DATE: AF       | PR. 22/09 |
| CHECKED:           |       | DATE:          |           |
| SCALE:             | 1:1   | SHEET          | OF 2      |
| DRAWING NUMBER     |       |                | ISSUE     |
|                    |       |                |           |