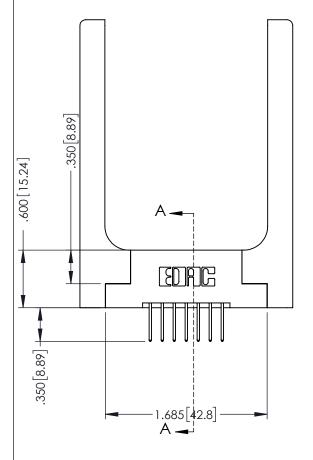

**SECTION A-A** 

Slot Depth Point of Contact

.330[8.38] : .160[4.06] |

346-ENG-MASTER

ISSUE NUMBER ORIGINAL 1

## **Contact Code 555**

## **Contact Code 556**

INSULATOR MATERIAL: THERMOPLASTIC POLYESTER, UL 94V-0 CONTACT MATERIAL; COPPER, NICKEL, TIN ALLOY CA-725 CONTACT PLATING: GOLD ON THE MATING AREA, TIN-LEAD

ON THE CONTACT TAILS, NICKEL UNDERPLATE

## 346/396 SERIES CARD EDGE CONNECTOR CONTACT CODE 555,556,558,559,560 DIMENSIONS

YOUR CONNECTION TO QUALITY & SERVICE

**EDAC INC** TORONTO, ONTARIO CANADA

THESE DRAWINGS AND SPECIFICATIONS ARE THE PROPERTY OF EDAC INC.,AND SHALL NOT BE REPRODUCED, OR COPIED OR USED AS THE BASIS FOR THE MANUFACTURE OR SALE OF APPARATUS WITHOUT WRITTEN PERMISSION.

|  | ACAD REFERENCE NO. | 346-ENG-MASTER   |  |
|--|--------------------|------------------|--|
|  | DRAWN: J.LEE       | DATE: APR. 22/09 |  |
|  | CHECKED:           | DATE:            |  |
|  | SCALE: 1:1         | SHEET 2 OF 2     |  |
|  | DRAWING NUMBER     | ISSUE            |  |
|  | 346-ENG-MASTER     | 1                |  |