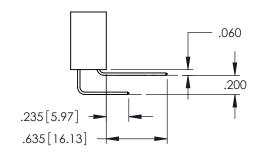

<u>Contact Dimensions:</u>
521-P.C. Tail .025 Sq.(0.64 Sq.) - Tail LG=.150(3.81)
.100 (2.54) Contact Spacing x .200 (5.08) Row Spacing

THIS IS A C.A.D. GENERATED DRAWING DO NOT MAKE MANUAL REVISIONS TO MAS

ISSUE NUMBER

ORIGINAL

160 [4.06] POINT OF CONTACT

[3.81]

330[8.38] CARD SLOT

345/395 SERIES CARD EDGE CONNECTOR PART NUMBER: 395-042-521-558

EDNC

EDAC INC TORONTO, ONTARIO CANADA