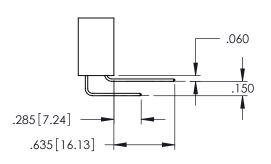

<u>Contact Dimensions:</u>
521-P.C. Tail .025 Sq.(0.64 Sq.) - Tail LG=.150(3.81)
.100 (2.54) Contact Spacing x .200 (5.08) Row Spacing

THIS IS A C.A.D. GENERATED DRAWING DO NOT MAKE MANUAL REVISIONS TO MAS