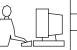

<u>Contact Dimensions:</u>
521-P.C. Tail .025 Sq.(0.64 Sq.) - Tail LG=.150(3.81)
.100 (2.54) Contact Spacing x .200 (5.08) Row Spacing

THIS IS A C.A.D. GENERATED DRAWING DO NOT MAKE MANUAL REVISIONS TO MAS

ISSUE NUMBER

ORIGINAL

160 [4.06] POINT OF CONTACT

[3.81]

330[8.38] CARD SLOT

345/395 SERIES CARD EDGE CONNECTOR PART NUMBER: 395-042-521-558

EDNC

EDAC INC TORONTO, ONTARIO CANADA

**SECTION A-A** 

INSULATOR MATERIAL: THERMOPLASTIC PBT BLACK, UL 94V-0
 CONTACT MATERIAL; COPPER TIN ALLOY

 CONTACT PLATING: GOLD ON THE MATING AREA, TIN PLATING ON THE CONTACT TAILS, NICKEL UNDERPLATE

**Contact Code 558** 